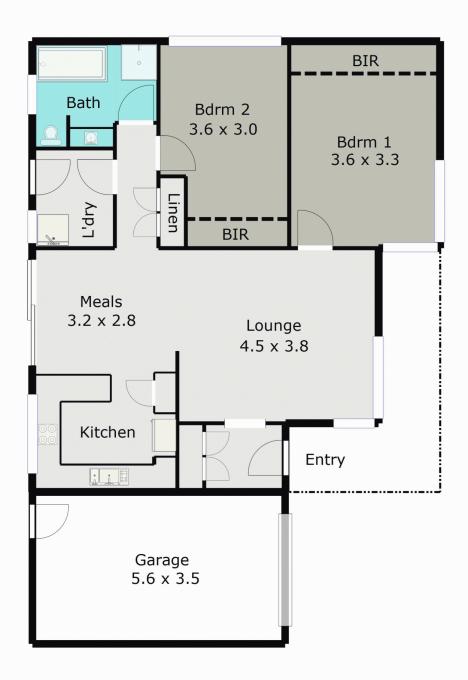

## 2/15 Edgar Street WENDOUREE VIC

A complex of two has all the privacy you will need. Enough room even to have a garden or small shed. With long term tenants on a periodic lease at \$185 per week this is an excellent investment or enjoy the unit as an owner occupier. There is a single garage and private yard. This extremely well presented unit features an open lounge with heating, kitchen and meals area, two bedrooms both with robes and a separate bathroom. With unit 1 also available why not add both properties to your investment portfolio.