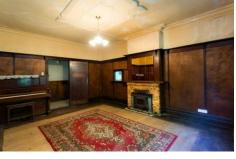

## 22 Loch Avenue BALLARAT VIC

Beautiful stained glass, decorative terracotta ridge tiles and finials, prime central position close to Lake and hospitals, CBD etc. Your renovators delight is here - good room sizes incorporating 4 bedrooms, spacious living room with servery from the kitchen, single bathroom facilities, some timber panelling, lovely timber flooring and loads of character of the era. Excellent potential to extend outward or upward with almost 500sqm of land. Perfect location and perfect style to renovate for your future. Inspect today!