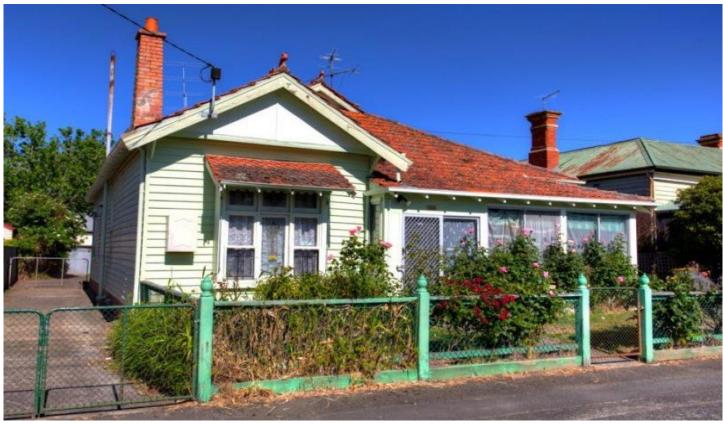

## 22 Loch Avenue BALLARAT VIC

Beautiful stained glass, decorative terracotta ridge tiles and finials, prime central position close to Lake and hospitals, CBD etc. Your renovators delight is here - good room sizes incorporating 4 bedrooms, spacious living room with servery from the kitchen, single bathroom facilities, some timber panelling, lovely timber flooring and loads of character of the era. Excellent potential to extend outward or upward with almost 500sqm of land. Perfect location and perfect style to renovate for your future. Inspect today!