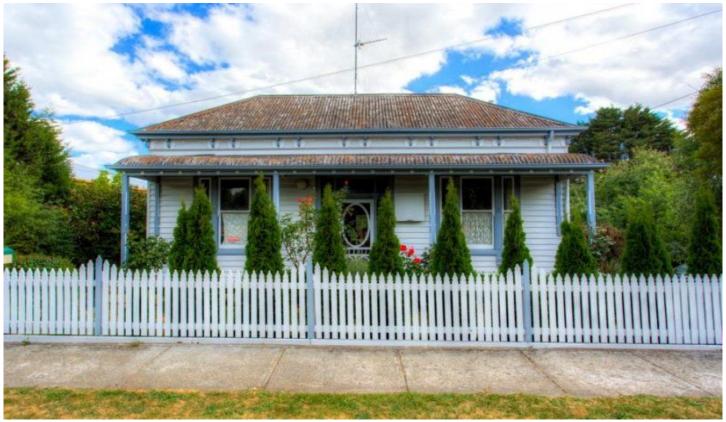

## 403 Darling Street REDAN VIC

Investing in the lovely 3 bedroom Victorian home on 833sqm (approx.) in an ideal central south location, on a tree-lined street has to take place today. The living space has been opened out to a timber kitchen/dining area & extends to a rear elevated deck overlooking established trees and fabulous garden allotment from the decked patio area. While completely comfortable (completed with ducted heating throughout) & immaculately kept, there is still scope to add your own touches. Its wide side drive, lends to plenty of off street parking, possible extension or future subdivision (STCA), just moments from shopping, schools, transport & CBD - this home will suit retirees or young couples/families.