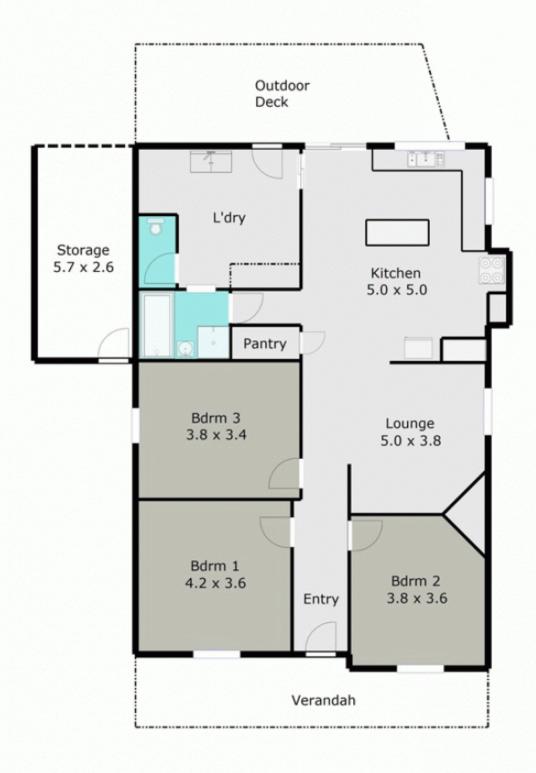

## 403 Darling Street REDAN VIC

Investing in the lovely 3 bedroom Victorian home on 833sqm (approx.) in an ideal central south location, on a tree-lined street has to take place today. The living space has been opened out to a timber kitchen/dining area & extends to a rear elevated deck overlooking established trees and fabulous garden allotment from the decked patio area. While completely comfortable (completed with ducted heating throughout) & immaculately kept, there is still scope to add your own touches. Its wide side drive, lends to plenty of off street parking, possible extension or future subdivision (STCA), just moments from shopping, schools, transport & CBD - this home will suit retirees or young couples/families.