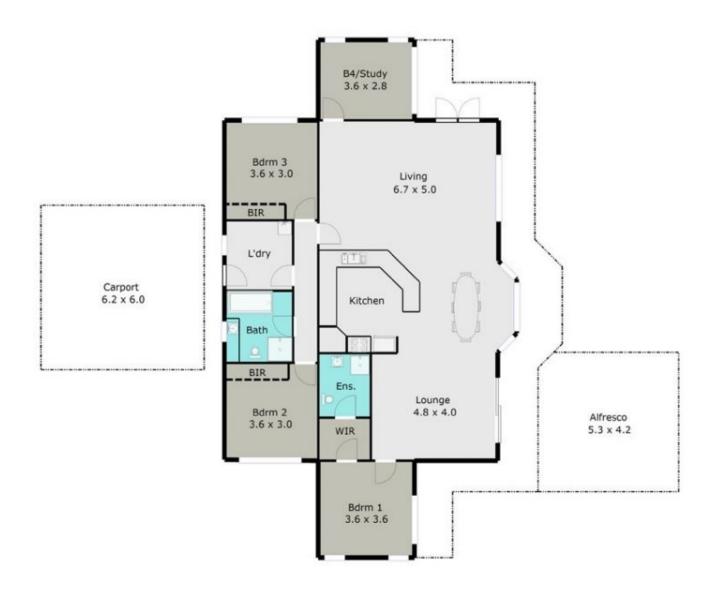

## 23 State Forest Road Ross Creek VIC

Imagine as you wake in the morning and take your breakfast to the table or better still outside to the deck you cast your eyes over the animals and then look back towards Ballarat and the sun rising over Mt Buninyong. Sitting on top of a 23 acre allotment is this 3 or 4 bedroom family home. Inside the home features walk through robe and ensuite to main bedroom and built in robes to the remaining 2. Open plan kitchen and dining area and 2 living areas with wood fire and adjoining study all looking out onto the outside deck with stunning views plus good sized bathroom and laundry. Outside boasts a triple (7x6) garage/workshop (with power) and adjoining double carport, 2 x garden sheds, hot house, horse paddocks, 2 dams, 3 x tanks (75,000 Litres), multiple fruit trees and full veranda on the north side. A lovely peaceful setting to call home!