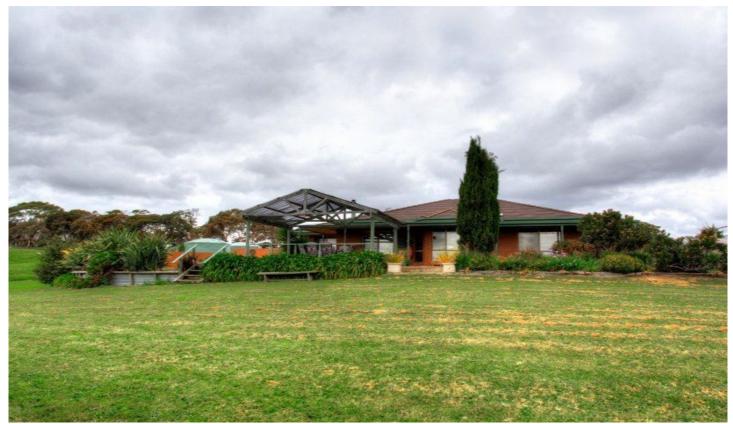

## 23 State Forest Road Ross Creek VIC

Imagine as you wake in the morning and take your breakfast to the table or better still outside to the deck you cast your eyes over the animals and then look back towards Ballarat and the sun rising over Mt Buninyong. Sitting on top of a 23 acre allotment is this 3 or 4 bedroom family home. Inside the home features walk through robe and ensuite to main bedroom and built in robes to the remaining 2. Open plan kitchen and dining area and 2 living areas with wood fire and adjoining study all looking out onto the outside deck with stunning views plus good sized bathroom and laundry. Outside boasts a triple (7x6) garage/workshop (with power) and adjoining double carport, 2 x garden sheds, hot house, horse paddocks, 2 dams, 3 x tanks (75,000 Litres), multiple fruit trees and full veranda on the north side. A lovely peaceful setting to call home!