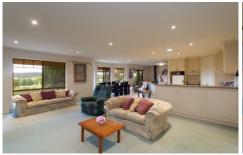

## 23 State Forest Road Ross Creek VIC

Imagine as you wake in the morning and take your breakfast to the table or better still outside to the deck you cast your eyes over the animals and then look back towards Ballarat and the sun rising over Mt Buninyong. Sitting on top of a 23 acre allotment is this 3 or 4 bedroom family home. Inside the home features walk through robe and ensuite to main bedroom and built in robes to the remaining 2. Open plan kitchen and dining area and 2 living areas with wood fire and adjoining study all looking out onto the outside deck with stunning views plus good sized bathroom and laundry. Outside boasts a triple (7x6) garage/workshop (with power) and adjoining double carport, 2 x garden sheds, hot house, horse paddocks, 2 dams, 3 x tanks (75,000 Litres), multiple fruit trees and full veranda on the north side. A lovely peaceful setting to call home!