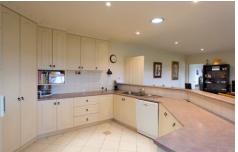

## 23 State Forest Road Ross Creek VIC

Imagine as you wake in the morning and take your breakfast to the table or better still outside to the deck you cast your eyes over the animals and then look back towards Ballarat and the sun rising over Mt Buninyong. Sitting on top of a 23 acre allotment is this 3 or 4 bedroom family home. Inside the home features walk through robe and ensuite to main bedroom and built in robes to the remaining 2. Open plan kitchen and dining area and 2 living areas with wood fire and adjoining study all looking out onto the outside deck with stunning views plus good sized bathroom and laundry. Outside boasts a triple (7x6) garage/workshop (with power) and adjoining double carport, 2 x garden sheds, hot house, horse paddocks, 2 dams, 3 x tanks (75,000 Litres), multiple fruit trees and full veranda on the north side. A lovely peaceful setting to call home!