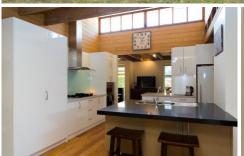

## 501A Wiltshire Lane Delacombe VIC

Step inside this architecturally designed (Madin Lyons) home to find everything you can think of! The home sits on a wonderful block of approx. 2011sqm with 2 street frontages both with drive in access and is surrounded by established landscaped gardens. Externally the home boasts 2 large (40'x20') sheds and an adjoining 40 x 20 carport and these include a workshop and a back to base electronic alarm system plus electronic entry gates. The double lock up garage includes access to the home via the pergola and includes a toilet, sink, workbench and power. Additional outdoor features include pergola with inground spa and built in BBQ (connected to mains gas), bike shed, garden shed, 50,000L rainwater storage tanks set to supply the home and garden independent of mains water if required. As if all of this isn't enough! Step inside to find a spacious kitchen with 2 drawer dish washer, electric wall over, large gas hot plates and a wonderful island bench