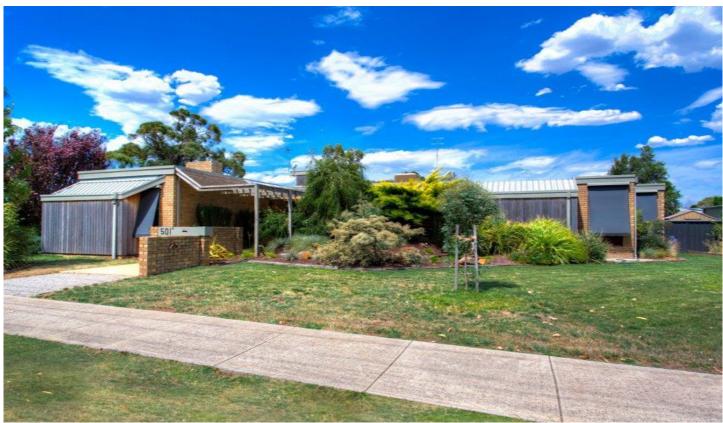

## 501A Wiltshire Lane Delacombe VIC

Step inside this architecturally designed (Madin Lyons) home to find everything you can think of! The home sits on a wonderful block of approx. 2011sqm with 2 street frontages both with drive in access and is surrounded by established landscaped gardens. Externally the home boasts 2 large (40'x20') sheds and an adjoining 40 x 20 carport and these include a workshop and a back to base electronic alarm system plus electronic entry gates. The double lock up garage includes access to the home via the pergola and includes a toilet, sink, workbench and power. Additional outdoor features include pergola with inground spa and built in BBQ (connected to mains gas), bike shed, garden shed, 50,000L rainwater storage tanks set to supply the home and garden independent of mains water if required. As if all of this isn't enough! Step inside to find a spacious kitchen with 2 drawer dish washer, electric wall over, large gas hot plates and a wonderful island bench