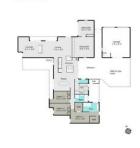

## 501A Wiltshire Lane Delacombe VIC

Step inside this architecturally designed (Madin Lyons) home to find everything you can think of! The home sits on a wonderful block of approx. 2011sqm with 2 street frontages both with drive in access and is surrounded by established landscaped gardens. Externally the home boasts 2 large (40'x20') sheds and an adjoining 40 x 20 carport and these include a workshop and a back to base electronic alarm system plus electronic entry gates. The double lock up garage includes access to the home via the pergola and includes a toilet, sink, workbench and power. Additional outdoor features include pergola with inground spa and built in BBQ (connected to mains gas), bike shed, garden shed, 50,000L rainwater storage tanks set to supply the home and garden independent of mains water if required. As if all of this isn't enough! Step inside to find a spacious kitchen with 2 drawer dish washer, electric wall over, large gas hot plates and a wonderful island bench