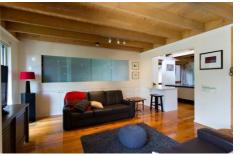

## 501A Wiltshire Lane Delacombe VIC

Step inside this architecturally designed (Madin Lyons) home to find everything you can think of! The home sits on a wonderful block of approx. 2011sqm with 2 street frontages both with drive in access and is surrounded by established landscaped gardens. Externally the home boasts 2 large (40'x20') sheds and an adjoining 40 x 20 carport and these include a workshop and a back to base electronic alarm system plus electronic entry gates. The double lock up garage includes access to the home via the pergola and includes a toilet, sink, workbench and power. Additional outdoor features include pergola with inground spa and built in BBQ (connected to mains gas), bike shed, garden shed, 50,000L rainwater storage tanks set to supply the home and garden independent of mains water if required. As if all of this isn't enough! Step inside to find a spacious kitchen with 2 drawer dish washer, electric wall over, large gas hot plates and a wonderful island bench