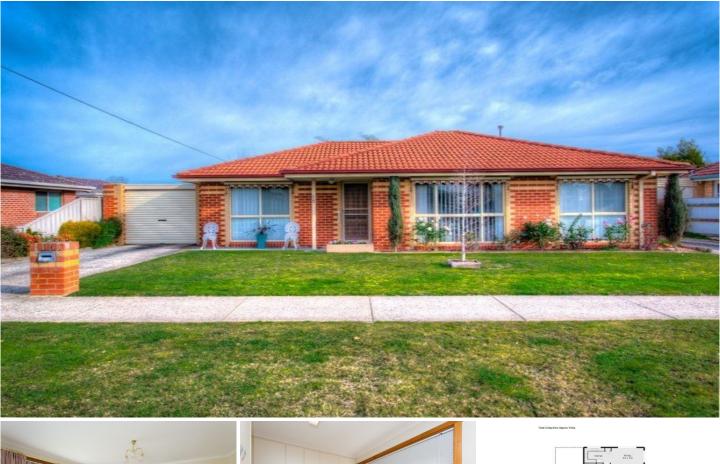

## 1/15 Lake Street Wendouree VIC

This superb two bedroom unit features spacious open plan living with a well appointed kitchen and large north facing dining area. There are two very spacious bedrooms with WIR to the main as well as built-in robe to the second bedroom. Features include gas heating, portable air conditioner, gas wall oven and cooktop, top quality carpets, blinds and drapes, along with external sunblinds for summer comfort. The separate driveway leads to a spacious single garage with roller door and the private yard features paved areas, easy care gardens and fernery. The garage would also be ideal as a workshop. Perfectly located within a short stroll to the Grammar School, ever popular Howitt Street shopping strip as well as Stockland and a range of other services and facilities, this property is well worth a look.