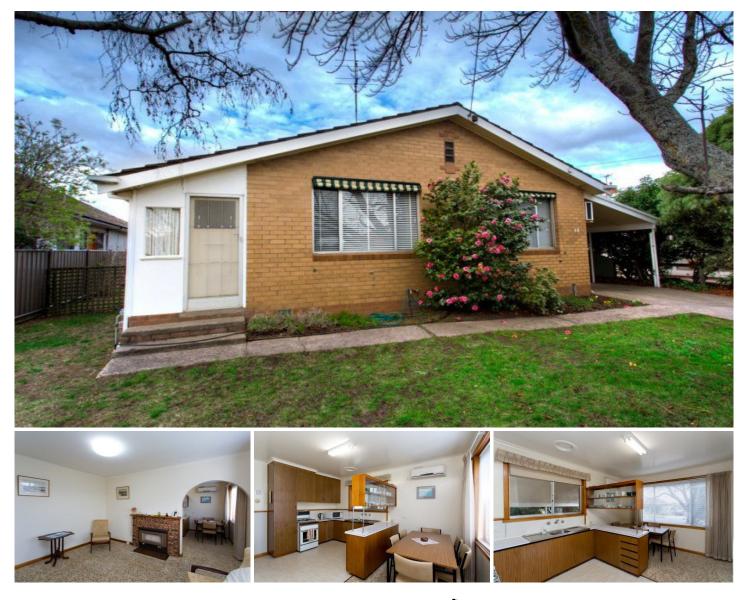

## **38 Shelley Street Wendouree VIC**

Located in a leafy pocket of Wendouree this sturdy 3 bedroom brick veneer home is suited for first home buyers and renovators alike. Within walking distance to shops, sporting complexes and only minutes from the CBD, opportunities at this price in quiet streets like this don't come around very often. With features including two generously sized bedrooms both with BIR's, your choice of a third bedroom or home office space, a split system and gas heating this house is cosy and ready for you to move in straight away. Or for the more adventurous type you could try your hand at updating facets of the home to improve on its potential. Generous shedding and a large backyard gives you room to extend even further and make your opportunities endless! Acquire this asset before someone else does.