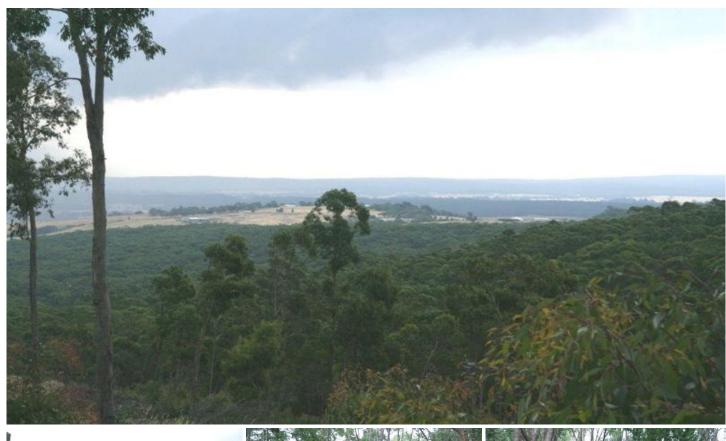

Your own hide-away sanctuary in the City of Ballarat with 360 degree views of Mount Buninyong and the surrounding district on a well made gravel road only 4km from Buninyong Post Office. The largest parcel available in the area, this gem offers various options for a home site, has ample natural bush and varying terrain. Single frontage to Skirkas Road and dual frontage to Devonshire Road, together with an access track to the rear of the property, providing many gullies and 'eagle's nest' views. Previously planted in part for timber harvesting, with those areas now cleared for re-planting or re-generating to your own desire.