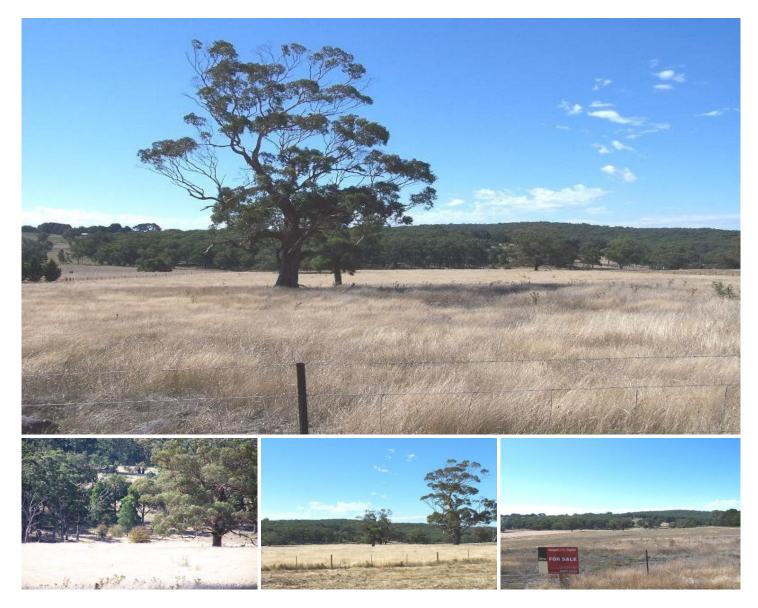

## Lot 2 Ballan-Egerton Road MOUNT EGERTON VIC

20 acre (7.95 ha) homesite - grazing land with scattered trees and some bush. Gently undulating pasture with dam to each title, winter creek, and natural shelter providing a superb home site package for the hobby farmer or 'tranquillity' buyer. Two adjoining titles, fully fenced, with gateway access and power available. Bitumen road frontage to both, with gravel road side access also to Lot 2. Great access to Melbourne freeway or rail, Ballarat, Geelong and Ballan.