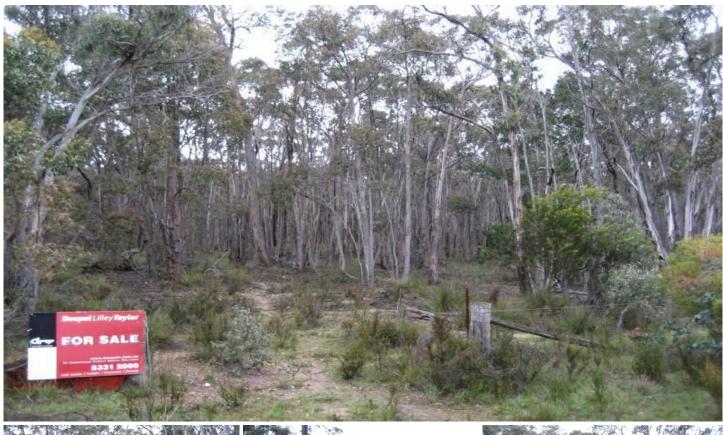

## **Lot 2 Short Road HADDON VIC**

10 ACRE BUSH BLOCK CLOSE TO SCHOOL, SHOP, EASY BALLARAT ACCESS

Natural bushland only minutes to Haddon primary school and township facilities, with easy access to Smythesdale and Ballarat. 10 acres, fenced, power at front, and town water across the rear of the property. Escape the rat race and enjoy the tranquillity of country living. Inspect soon or be disappointed. Land such as this is getting harder to find.