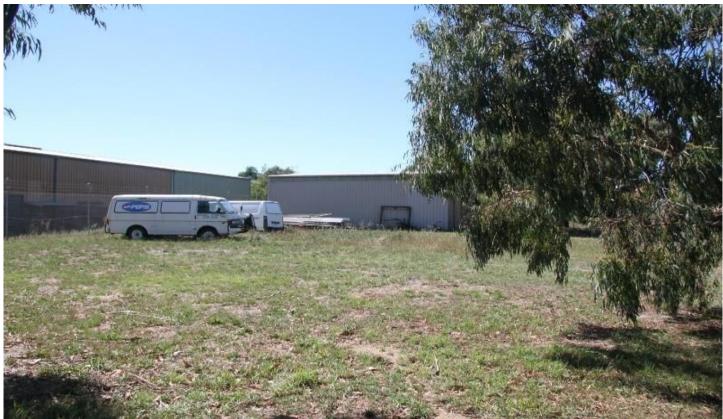

## L3/6 Traminer Court WENDOUREE VIC

This 960m2 block is set in an attractive complex off Dowling Street and is ideal for the establishment of a factory, storage facilities and business with the added bonus of an existing 11.4 (L) x 7.4m (W) shed with concrete floor, town water connected and building permit issued. All services are available to this large and easily accessed block. If you need premises for commercial or industrial purposes check out this tidy package in an excellent, convenient location close to Ballarat CBD and the Melbourne freeway.