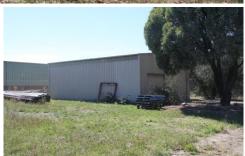

## L3/6 Traminer Court WENDOUREE VIC

This 960m2 block is set in an attractive complex off Dowling Street and is ideal for the establishment of a factory, storage facilities and business with the added bonus of an existing 11.4 (L) x 7.4m (W) shed with concrete floor, town water connected and building permit issued. All services are available to this large and easily accessed block. If you need premises for commercial or industrial purposes check out this tidy package in an excellent, convenient location close to Ballarat CBD and the Melbourne freeway.