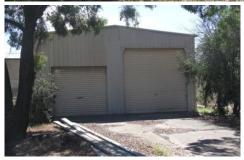

## L3/6 Traminer Court WENDOUREE VIC

This 960m2 block is set in an attractive complex off Dowling Street and is ideal for the establishment of a factory, storage facilities and business with the added bonus of an existing 11.4 (L) x 7.4m (W) shed with concrete floor, town water connected and building permit issued. All services are available to this large and easily accessed block. If you need premises for commercial or industrial purposes check out this tidy package in an excellent, convenient location close to Ballarat CBD and the Melbourne freeway.