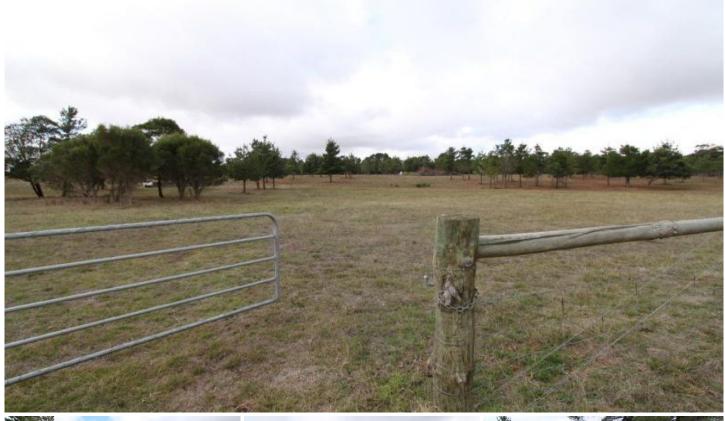

## 7 Savage Hill Road BALLARAT VIC

Gentle sloping, lightly treed block with large dam and 4 road frontages (2 sealed) with 6 new gate entrances, excellent fencing. Vendor has had 6 Lot subdivision plans drawn and a survey report (STCA). Telstra available and power pit is on site with town water nearby. There are three sealed boundary roads. Property is close to Rokewood and Dereel and only 30 minutes to Ballarat CBD. This site is ideal for a homesite or developer. Be quick!