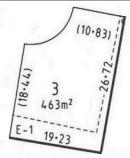

## **Lot 3 Larfield Court Miners Rest VIC**

A choice of two allotments situated at the rear of a quiet cul-de-sac in Miners Rest offers a peaceful rural environment to build your next home. At a price that is affordable to build a townhouse/small home or buy both and enjoy some space around you. All services are available. Block sizes are 463m2 and 496m2. Take advantage of the \$20,000 regional grant by arranging a house and land package on these blocks. Call for more details.

Land Size: 463 sqm

View : https://www.doepels.com.au/sale/vic/ballara

t-western-district/miners-rest/residential/land

/6187492

Robert Cunningham 5337 0040