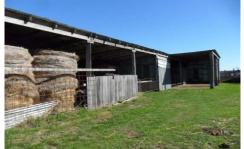

## **Lot 1 Magrees Road DUNNSTOWN VIC**

This substantial farmlet comprises 64 acres of prime land and is indeed a rare find in this fantastic location, just a few minutes out of Ballarat on the Melbourne side. Bordering Navigators and Dunnstown in the Parish of Warrenheip and surrounded by similar quality land, this fully fenced property is currently divided into 6 paddocks. There are excellent grazing and farming facilities, including a range of hay and tractor sheds, a large storage shed, a stockyard crusher and loading ramp to suit a variety of livestock.