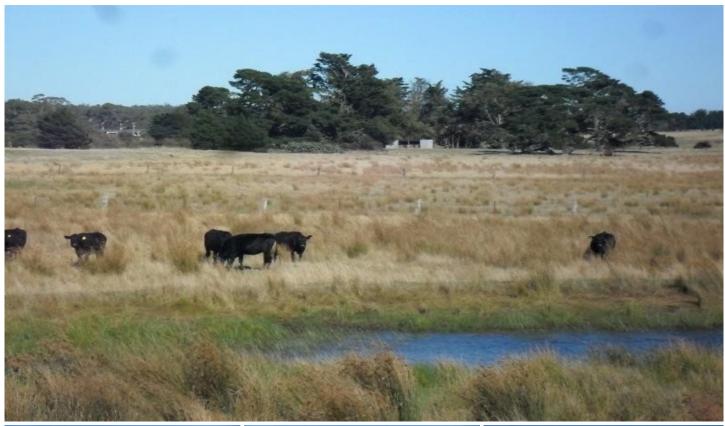

## **Lot 1 Magrees Road DUNNSTOWN VIC**

This substantial farmlet comprises 64 acres of prime land and is indeed a rare find in this fantastic location, just a few minutes out of Ballarat on the Melbourne side. Bordering Navigators and Dunnstown in the Parish of Warrenheip and surrounded by similar quality land, this fully fenced property is currently divided into 6 paddocks. There are excellent grazing and farming facilities, including a range of hay and tractor sheds, a large storage shed, a stockyard crusher and loading ramp to suit a variety of livestock.