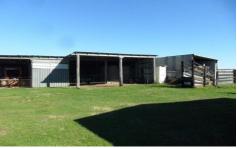

## **Lot 1 Magrees Road DUNNSTOWN VIC**

This substantial farmlet comprises 64 acres of prime land and is indeed a rare find in this fantastic location, just a few minutes out of Ballarat on the Melbourne side. Bordering Navigators and Dunnstown in the Parish of Warrenheip and surrounded by similar quality land, this fully fenced property is currently divided into 6 paddocks. There are excellent grazing and farming facilities, including a range of hay and tractor sheds, a large storage shed, a stockyard crusher and loading ramp to suit a variety of livestock.