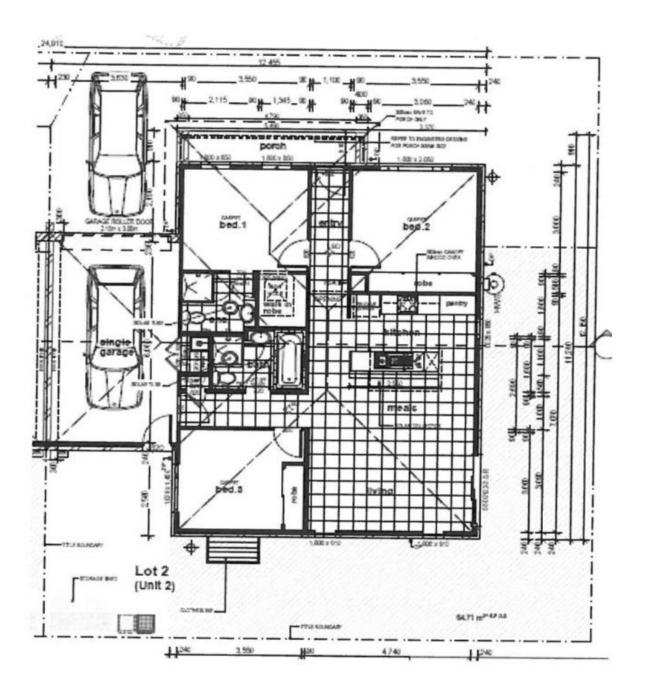

## 1/326 Greenhalghs Road Delacombe VIC

An exciting opportunity for first home buyers or investors to purchase a modern new build townhouses that will offer a great investment growth return for the future. Ideally situated in a convenient location close to the new Delacombe Town Center, with easy access to the highway and approx. 5 minutes from the center of town. Townhouse offers 3 bedrooms, a good sized master with ensuite and walk in robe, built in robes to remaining bedrooms. The concept of open plan living is evident as you walk through the front entry hallway through to the kitchen, meals and living areas. Enjoy low maintenance living with a bit extra in quality and comfort like gas central heating, solar hot water, stainless steel appliances to the kitchen and ceramic tiling to all the main areas. Complete with all blinds, floor coverings and light fittings. To further compliment this package all landscaping, paths and driveways are included and a single lock up garage with