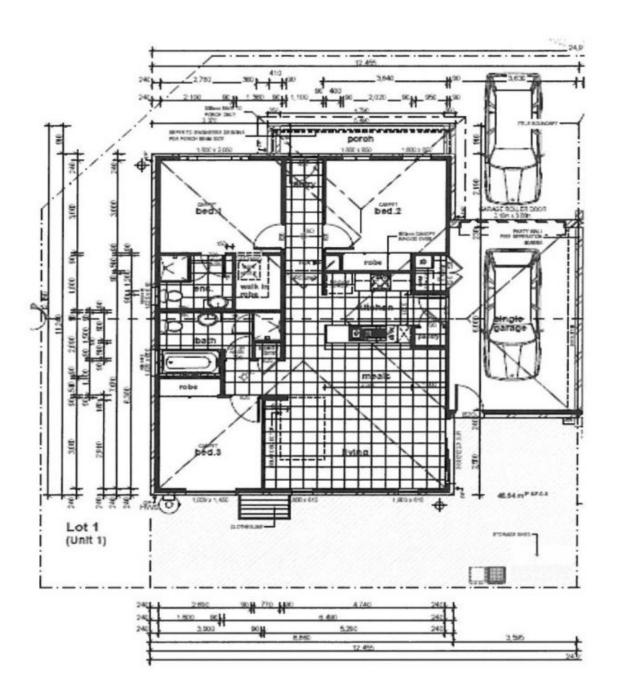

## 1/326 Greenhalghs Road Delacombe VIC

An exciting opportunity for first home buyers or investors to purchase a modern new build townhouses that will offer a great investment growth return for the future. Ideally situated in a convenient location close to the new Delacombe Town Center, with easy access to the highway and approx. 5 minutes from the center of town. Townhouse offers 3 bedrooms, a good sized master with ensuite and walk in robe, built in robes to remaining bedrooms. The concept of open plan living is evident as you walk through the front entry hallway through to the kitchen, meals and living areas. Enjoy low maintenance living with a bit extra in quality and comfort like gas central heating, solar hot water, stainless steel appliances to the kitchen and ceramic tiling to all the main areas. Complete with all blinds, floor coverings and light fittings. To further compliment this package all landscaping, paths and driveways are included and a single lock up garage with