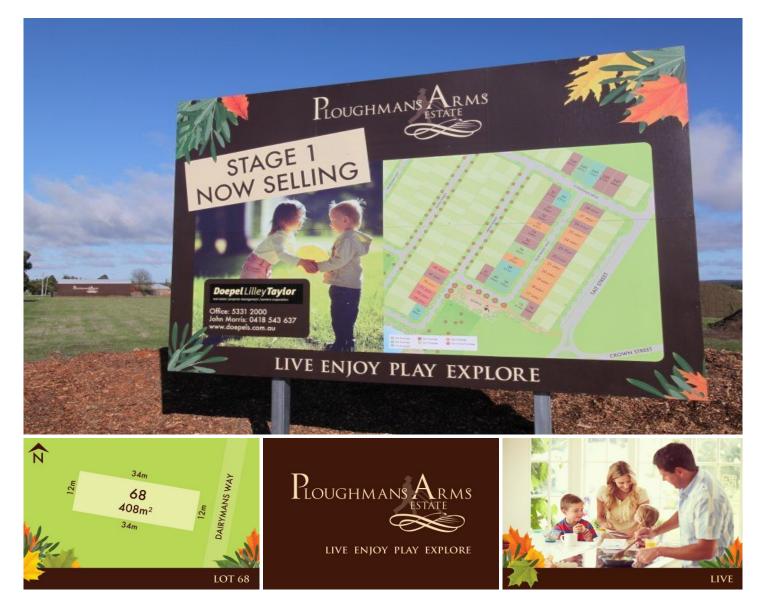

## Lot 68 Dairymans Way Bonshaw VIC

www.ploughmansarms.com.au

Ploughmans Arms Estate is within the Ballarat West Growth Area, and is located on the southern fringe of Ballarat in the new suburb of Bonshaw. \$120,000

Ploughmans Arms Estate offers lot sizes ranging from 299-799m2 and several medium-density opportunities.

It has Protective Covenants for peace of mind, stylish street

## Land Size : 408 sqm

View

: https://www.doepels.com.au/sale/vic/ballara t-western-district/bonshaw/residential/land/6 187507

John Morris 03 5331 2000