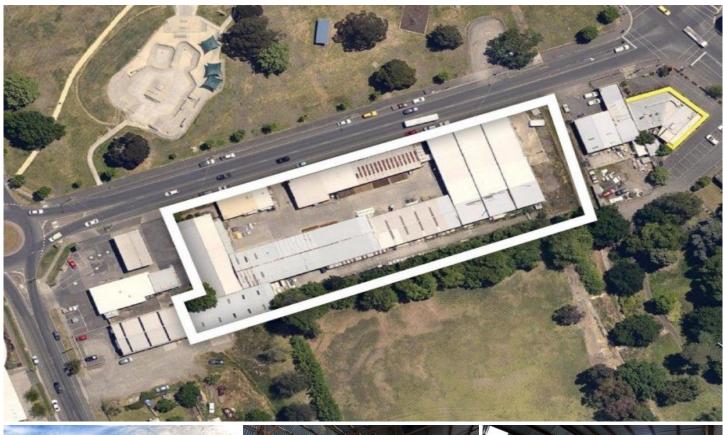

## 117-127A Main Road BALLARAT VIC

The Ballarat Building Suppliers site offers a large frontage, high exposure Commercial site approx. 6336m2. Currently consisting of general store, offices, galvanised iron and steel shedding, store rooms and open storage areas. The property is situated on Main Road, within minutes of the CBD and a main thoroughfare to Geelong. This convenient central location close to Ballarat's CBD is en-route to Sovereign Hill, Federation University, Business Incubators and State Data Centres. With the convenient rear access to Alexander Street, there is enormous potential for future development on the site (STCA)