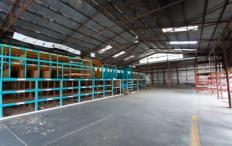

## 117-127A Main Road BALLARAT VIC

The Ballarat Building Suppliers site offers a large frontage, high exposure Commercial site approx. 6336m2. Currently consisting of general store, offices, galvanised iron and steel shedding, store rooms and open storage areas. The property is situated on Main Road, within minutes of the CBD and a main thoroughfare to Geelong. This convenient central location close to Ballarat's CBD is en-route to Sovereign Hill, Federation University, Business Incubators and State Data Centres. With the convenient rear access to Alexander Street, there is enormous potential for future development on the site (STCA)