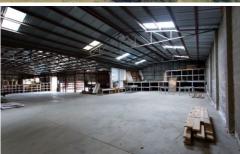

## 117-127A Main Road BALLARAT VIC

The Ballarat Building Suppliers site offers a large frontage, high exposure Commercial site approx. 6336m2. Currently consisting of general store, offices, galvanised iron and steel shedding, store rooms and open storage areas. The property is situated on Main Road, within minutes of the CBD and a main thoroughfare to Geelong. This convenient central location close to Ballarat's CBD is en-route to Sovereign Hill, Federation University, Business Incubators and State Data Centres. With the convenient rear access to Alexander Street, there is enormous potential for future development on the site (STCA)