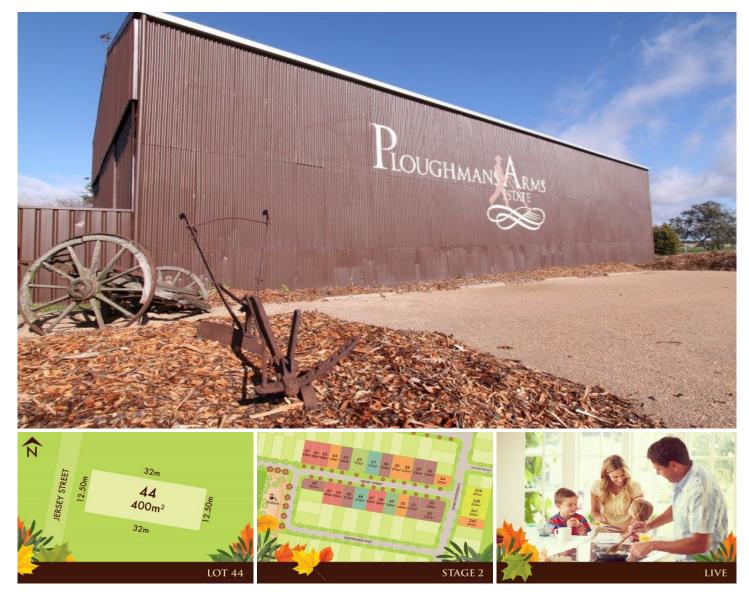

## Lot 44 Jersey Street Ballarat VIC

www.ploughmansarms.com.au

Ploughmans Arms Estate is within the Ballarat West Growth Area, and is located on the southern fringe of Ballarat in the new suburb of Bonshaw.

The site has been steeped in history - as a family farm for several generations, the Bonshaw Restaurant of more recent years and the original site of the Ploughmans Arms Hotel dating back to the mid 1800's.

Ploughmans Arms Estate offers lot sizes ranging from 299-799m2 and several medium-density opportunities.

It has Protective Covenants for peace of mind, stylish street

## Land Size : 400 sqm

View

: https://www.doepels.com.au/sale/vic/ballara t-western-district/ballarat/residential/land/61 87511

John Morris 03 5331 2000