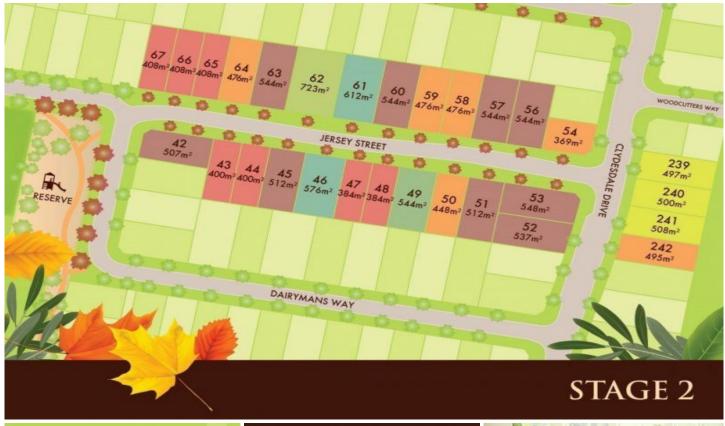

The Estate offers a selection of lot sizes to suit any lifestyle or budget - building your first home, upsizing your family home or creating a great investment, and is well located with easy access to current facilities yet is opposite designated development areas.

Ploughmans Arms Estate offers lot sizes ranging from

Land Size: 544 sqm

View: https://www.doepels.com.au/sale/vic/ballara

t-western-district/bonshaw/residential/land/6

187512

John Morris 03 5331 2000