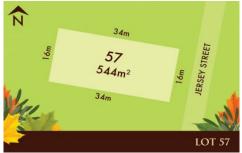

## Lot 57 Jersey Street Bonshaw VIC

www.ploughmansarms.com.au

Ploughmans Arms Estate is within the Ballarat West Growth Area, and is located on the southern fringe of Ballarat in the new suburb of Bonshaw.

Ploughmans Arms Estate offers lot sizes ranging from

Land Size: 544 sqm

View: https://www.doepels.com.au/sale/vic/ballara

t-western-district/bonshaw/residential/land/6

187512

John Morris 03 5331 2000