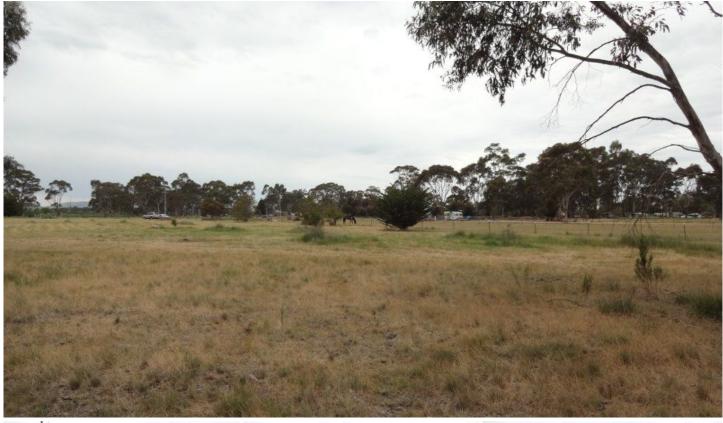

## 115 Mcdonalds Road Clunes VIC

3 acre rural living block available in Clunes with 30'x10' shed with concrete floor and great insulation. Power, telephone and water have all been connected to the block and a gravel road constructed with a crossover. The owner has previously had a planning permit for a house which has lapsed. These plans can be provided on request. A flat block with a nice view where all the hard work has been done doesn't come up very often so be quick to inspect this one.

**Land Size**: 12140.6 sqm

View : https://www.doepels.com.au/sale/vic/ballara t-western-district/clunes/residential/land/618

7520

Leigh Hutchinson 03 5331 2000

lan Moyle 03 5331 2000