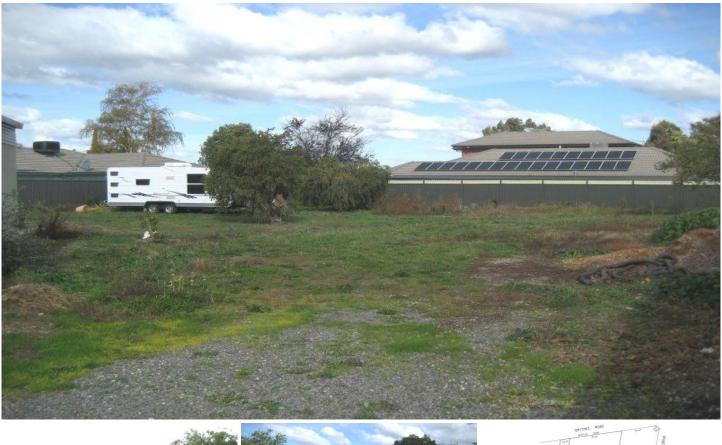

## 2/101 Smythes Road Delacombe VIC

This well protected almost 1/4 acre homesite is fully fenced in easy care colorbond material, and is fully serviced with all town facilities - even with the water meter in place. Well located close to the new Delacombe Town Centre, corner shop, schools and transport this allotment is ideal for your new home or possibly further development subject to council approval. A nice environment away from the main road hustle and bustle yet with easy access to all facilities.