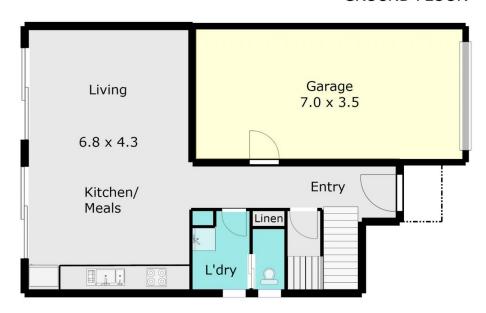

ke Wendouree VIC

Two bedroom two storey quality townhouses by renowned local builder. Both bedrooms upstairs, living space down, private courtyard, single garage etc. All expected features including double glazing, durable bamboo timber flooring, carpets and tiles, gas heating and split system air conditioning, double sink etc. Remote garage door with direct internal access, paving, landscaping, fencing etc. A quality development on the northern fringe of central Ballarat within easy walking distance of Lake Wendouree, hospitals and easy access to city centre. Call now.

2 📭 1 🖺 1 🗬

Land Size: 180 sqm

View : https://www.doepels.com.au/sale/vic/ballara

t-western-district/lake-wendouree/residential

/townhouse/6187534



John Morris 03 5331 2000



**TOP LEVEL** 



## **GROUND FLOOR**



## DISCLAIMER: