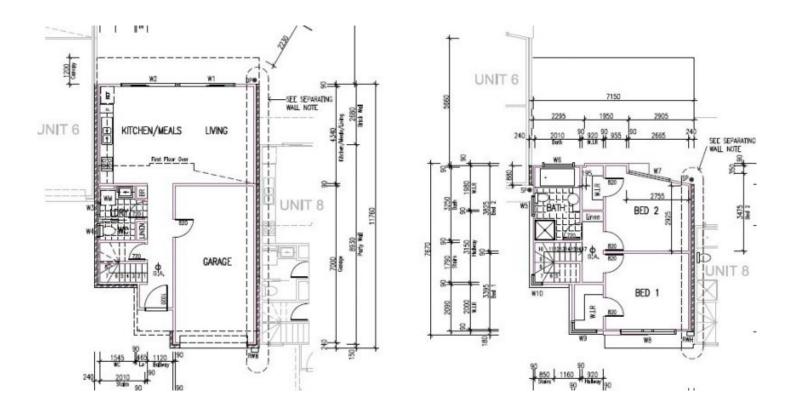

## 7./12 Pisgah Street Lake Wendouree VIC

Two bedroom two storey quality townhouses by renowned local builder. Both bedrooms upstairs, living space down, private courtyard, single garage etc. All expected features including double glazing, durable bamboo timber flooring, carpets and tiles, gas heating and split system air conditioning, double sink etc. Remote garage door with direct internal access, paving, landscaping, fencing etc. A quality development on the northern fringe of central Ballarat within easy walking distance of Lake Wendouree, hospitals and easy access to city centre. Call now.

2 📭 1 🖺 1 🗬

Land Size: 180 sqm

View : https://www.doepels.com.au/sale/vic/ballara

t-western-district/lake-wendouree/residential

/townhouse/6187534

John Morris 03 5331 2000

**TOP LEVEL** 