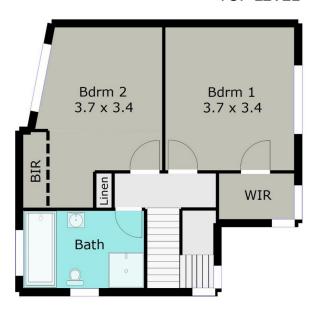

2 📭 1 🖺 1 🗬

Land Size: 180 sqm

View : https://www.doepels.com.au/sale/vic/ballara

t-western-district/lake-wendouree/residential

/townhouse/6187534

John Morris 03 5331 2000

**TOP LEVEL** 