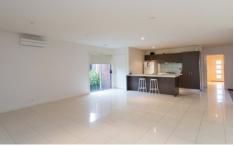

## 15 Sheehan Court Ballarat East VIC

Situated off Kline Street in a guiet well-presented court on a 326sqm (approx.) block is this three bedroom brick veneer home. Featuring three bedrooms, the main with ensuite and walk-in robe, built-in robes to the other two, a second bathroom with separate shower and bath and a separate WC. The main living space of the home contains the kitchen, fitted with stainless steel appliances, a cosy carpeted lounge area and a large open plan meals and living area which continues out through bi-foldable glass doors to the generous undercover deck perfect for entertaining friends and family. The rear yard is fully fenced and has a beautiful outlook of large gums and other native trees from the small reserve behind. Other features include gas central heating, linen closet and a DLUG with auto door and direct access to the house. The home has a lovely spacious usable feel to it and would ideally suit a new family, first home buyer or investor. Call today to book