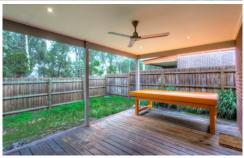

## 15 Sheehan Court Ballarat East VIC

Situated off Kline Street in a guiet well-presented court on a 326sqm (approx.) block is this three bedroom brick veneer home. Featuring three bedrooms, the main with ensuite and walk-in robe, built-in robes to the other two, a second bathroom with separate shower and bath and a separate WC. The main living space of the home contains the kitchen, fitted with stainless steel appliances, a cosy carpeted lounge area and a large open plan meals and living area which continues out through bi-foldable glass doors to the generous undercover deck perfect for entertaining friends and family. The rear yard is fully fenced and has a beautiful outlook of large gums and other native trees from the small reserve behind. Other features include gas central heating, linen closet and a DLUG with auto door and direct access to the house. The home has a lovely spacious usable feel to it and would ideally suit a new family, first home buyer or investor. Call today to book