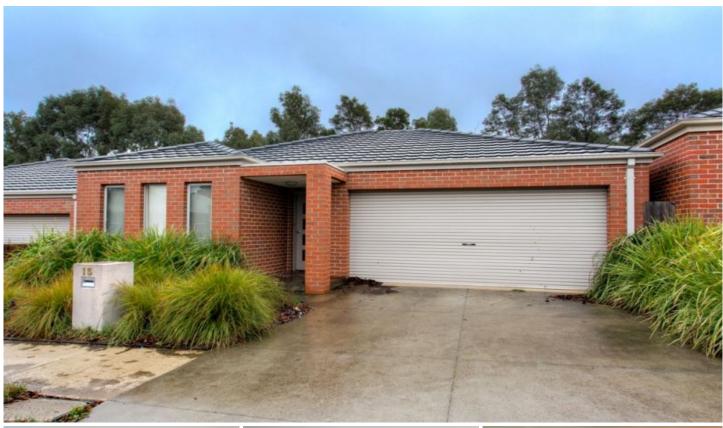

## 15 Sheehan Court Ballarat East VIC

Situated off Kline Street in a guiet well-presented court on a 326sqm (approx.) block is this three bedroom brick veneer home. Featuring three bedrooms, the main with ensuite and walk-in robe, built-in robes to the other two, a second bathroom with separate shower and bath and a separate WC. The main living space of the home contains the kitchen, fitted with stainless steel appliances, a cosy carpeted lounge area and a large open plan meals and living area which continues out through bi-foldable glass doors to the generous undercover deck perfect for entertaining friends and family. The rear yard is fully fenced and has a beautiful outlook of large gums and other native trees from the small reserve behind. Other features include gas central heating, linen closet and a DLUG with auto door and direct access to the house. The home has a lovely spacious usable feel to it and would ideally suit a new family, first home buyer or investor. Call today to book