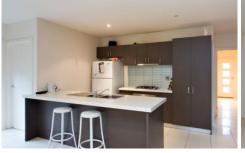

## 15 Sheehan Court Ballarat East VIC

Situated off Kline Street in a guiet well-presented court on a 326sqm (approx.) block is this three bedroom brick veneer home. Featuring three bedrooms, the main with ensuite and walk-in robe, built-in robes to the other two, a second bathroom with separate shower and bath and a separate WC. The main living space of the home contains the kitchen, fitted with stainless steel appliances, a cosy carpeted lounge area and a large open plan meals and living area which continues out through bi-foldable glass doors to the generous undercover deck perfect for entertaining friends and family. The rear yard is fully fenced and has a beautiful outlook of large gums and other native trees from the small reserve behind. Other features include gas central heating, linen closet and a DLUG with auto door and direct access to the house. The home has a lovely spacious usable feel to it and would ideally suit a new family, first home buyer or investor. Call today to book