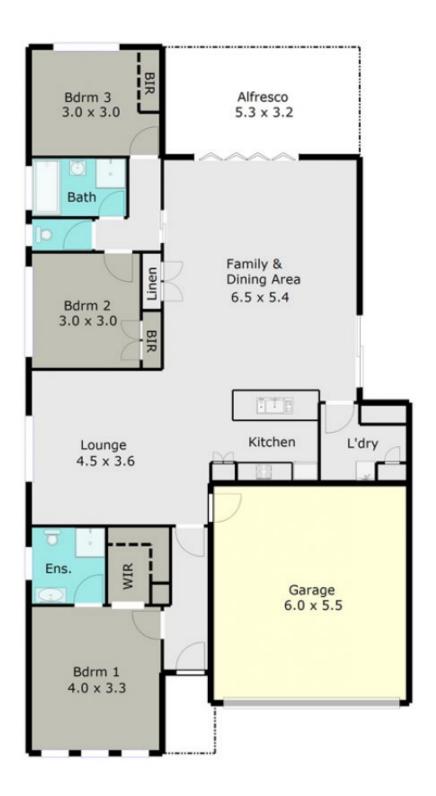

## 15 Sheehan Court Ballarat East VIC

Situated off Kline Street in a guiet well-presented court on a 326sqm (approx.) block is this three bedroom brick veneer home. Featuring three bedrooms, the main with ensuite and walk-in robe, built-in robes to the other two, a second bathroom with separate shower and bath and a separate WC. The main living space of the home contains the kitchen, fitted with stainless steel appliances, a cosy carpeted lounge area and a large open plan meals and living area which continues out through bi-foldable glass doors to the generous undercover deck perfect for entertaining friends and family. The rear yard is fully fenced and has a beautiful outlook of large gums and other native trees from the small reserve behind. Other features include gas central heating, linen closet and a DLUG with auto door and direct access to the house. The home has a lovely spacious usable feel to it and would ideally suit a new family, first home buyer or investor. Call today to book