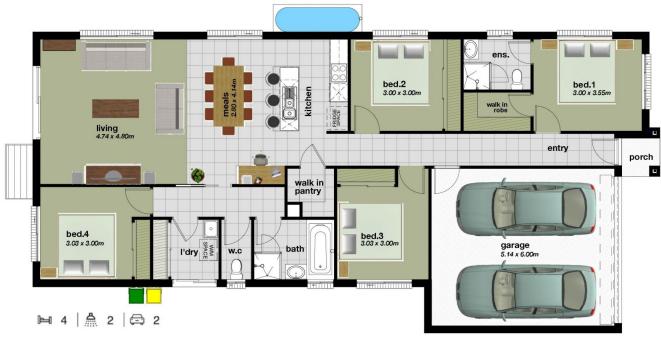

## **8 Colette Court Canadian VIC**

To be completed by October 2016 and positioned in a brand new court in Canadian Views Estate on a 403sqm (approx.) block is this brand new 19sqs (under roof) 4 bedroom brick home. The house is on a beautifully landscaped allotment on its own title and comprises walk-in robe and ensuite to the main bedroom and built-in robes to all others. Enjoy entertaining from the large well designed open kitchen, meals and living area that is conveniently all tiled with ceramic floor tiles plus a walk-in pantry. Attached is a double lock-up garage with access direct to the house. This turnkey property is perfect for the first home buyer, new family or investor and being only minutes from Ballarat's CBD, schools, shops, public transport and with easy access to Geelong it won't last long. Inquire now and save thousands in Stamp Duty.

FLOOR: 138.80m² (14.95sq) GARAGE: 34.80m² (3.75sq) PORCH: 1.69m² (0.18sq)

TOTAL 175.29m2 Site Area: 403m2