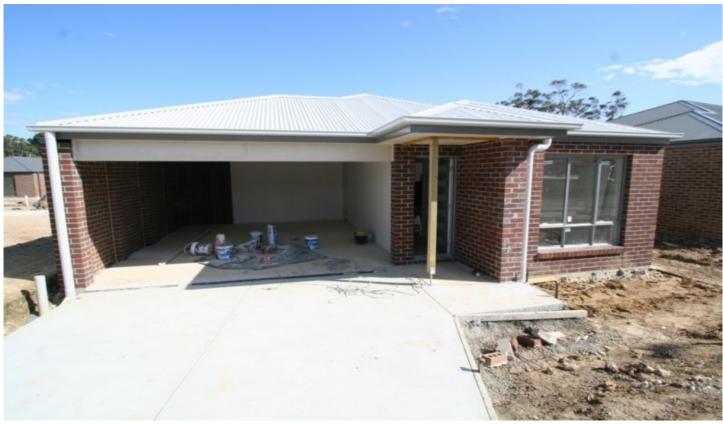

## **8 Colette Court Canadian VIC**

To be completed by October 2016 and positioned in a brand new court in Canadian Views Estate on a 403sqm (approx.) block is this brand new 19sqs (under roof) 4 bedroom brick home. The house is on a beautifully landscaped allotment on its own title and comprises walk-in robe and ensuite to the main bedroom and built-in robes to all others. Enjoy entertaining from the large well designed open kitchen, meals and living area that is conveniently all tiled with ceramic floor tiles plus a walk-in pantry. Attached is a double lock-up garage with access direct to the house. This turnkey property is perfect for the first home buyer, new family or investor and being only minutes from Ballarat's CBD, schools, shops, public transport and with easy access to Geelong it won't last long. Inquire now and save thousands in Stamp Duty.