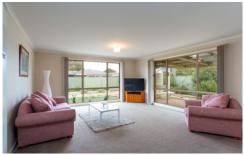

## 21 Lowry Crescent Miners Rest VIC

Superb home with caravan/extra vehicle access ideally suited to many lifestyles. 3 spacious bedrooms with ensuite and walk-in robe to the main, built ins in the rest, generous open plan living with great access to a full length alfresco area and easy care gardens. Under bench oven and hotplates, dishwasher, large pantry, great storage, gas/solar hot water, gas heater PLUS brand new central heating, lovely decor and definitely a pleasure to inspect. Garden shed, garden beds, water tanks, extra yard access for caravan/boat etc, and easy, convenient location ensure great buying. What more could you want - Inspect today.