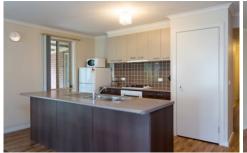

## 21 Lowry Crescent Miners Rest VIC

Superb home with caravan/extra vehicle access ideally suited to many lifestyles. 3 spacious bedrooms with ensuite and walk-in robe to the main, built ins in the rest, generous open plan living with great access to a full length alfresco area and easy care gardens. Under bench oven and hotplates, dishwasher, large pantry, great storage, gas/solar hot water, gas heater PLUS brand new central heating, lovely decor and definitely a pleasure to inspect. Garden shed, garden beds, water tanks, extra yard access for caravan/boat etc, and easy, convenient location ensure great buying. What more could you want - Inspect today.