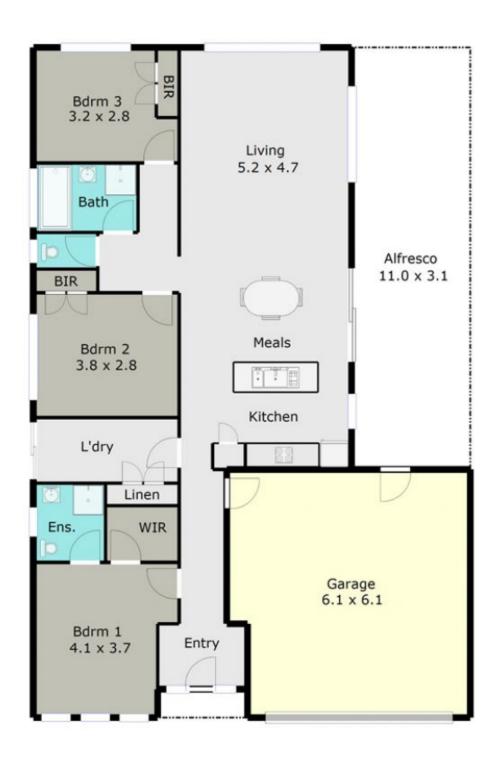

## 21 Lowry Crescent Miners Rest VIC

Superb home with caravan/extra vehicle access ideally suited to many lifestyles. 3 spacious bedrooms with ensuite and walk-in robe to the main, built ins in the rest, generous open plan living with great access to a full length alfresco area and easy care gardens. Under bench oven and hotplates, dishwasher, large pantry, great storage, gas/solar hot water, gas heater PLUS brand new central heating, lovely decor and definitely a pleasure to inspect. Garden shed, garden beds, water tanks, extra yard access for caravan/boat etc, and easy, convenient location ensure great buying. What more could you want - Inspect today.