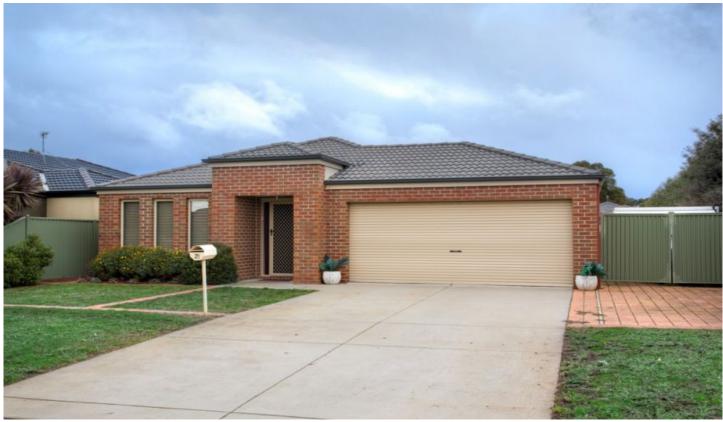

## 21 Lowry Crescent Miners Rest VIC

Superb home with caravan/extra vehicle access ideally suited to many lifestyles. 3 spacious bedrooms with ensuite and walk-in robe to the main, built ins in the rest, generous open plan living with great access to a full length alfresco area and easy care gardens. Under bench oven and hotplates, dishwasher, large pantry, great storage, gas/solar hot water, gas heater PLUS brand new central heating, lovely decor and definitely a pleasure to inspect. Garden shed, garden beds, water tanks, extra yard access for caravan/boat etc, and easy, convenient location ensure great buying. What more could you want - Inspect today.