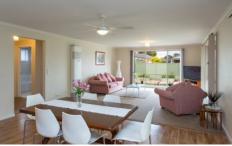

## 21 Lowry Crescent Miners Rest VIC

Superb home with caravan/extra vehicle access ideally suited to many lifestyles. 3 spacious bedrooms with ensuite and walk-in robe to the main, built ins in the rest, generous open plan living with great access to a full length alfresco area and easy care gardens. Under bench oven and hotplates, dishwasher, large pantry, great storage, gas/solar hot water, gas heater PLUS brand new central heating, lovely decor and definitely a pleasure to inspect. Garden shed, garden beds, water tanks, extra yard access for caravan/boat etc, and easy, convenient location ensure great buying. What more could you want - Inspect today.