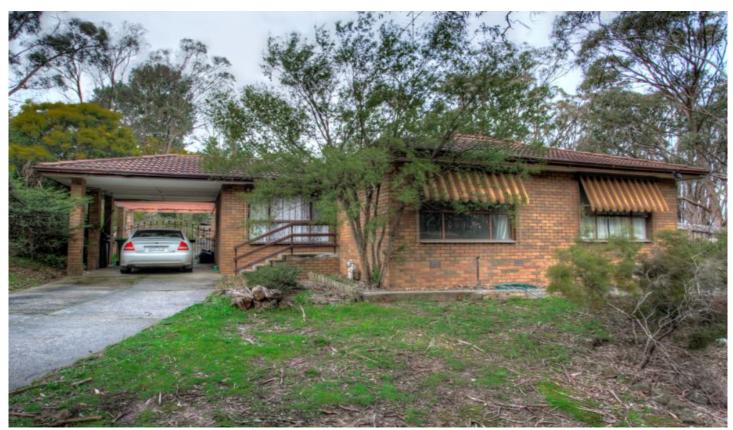

## 15 Mount Helen Avenue Mount Helen VIC

Positioned at the front of a 1170sqm (approx.) block sits this three bedroom brick veneer home perfect for the renovator, investor or those that are after something a bit different than the standard suburban house block. The home is comforting with a slow combustion wood fire situated in the lounge room making this a wonderful space to sit and take in the flora and fauna through the expansive windows, there is also gas central heating for added warmth. There are three bedrooms, an ensuite to the master and built-in robes to all. The lounge continues through to the kitchen and meals area where a large glass door connects the paved outdoor patio to the home, perfect for entertaining. The main bathroom is generous with a separate bath and shower and separate WC. Other features include a stone bench come breakfast bar in the kitchen, 8ft ceilings, a single carport and stone retaining walls in the rear yard. The property is currently tenanted on