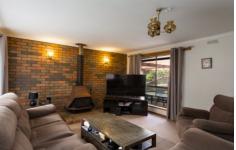

## 15 Mount Helen Avenue Mount Helen VIC

Positioned at the front of a 1170sqm (approx.) block sits this three bedroom brick veneer home perfect for the renovator, investor or those that are after something a bit different than the standard suburban house block. The home is comforting with a slow combustion wood fire situated in the lounge room making this a wonderful space to sit and take in the flora and fauna through the expansive windows, there is also gas central heating for added warmth. There are three bedrooms, an ensuite to the master and built-in robes to all. The lounge continues through to the kitchen and meals area where a large glass door connects the paved outdoor patio to the home, perfect for entertaining. The main bathroom is generous with a separate bath and shower and separate WC. Other features include a stone bench come breakfast bar in the kitchen, 8ft ceilings, a single carport and stone retaining walls in the rear yard. The property is currently tenanted on