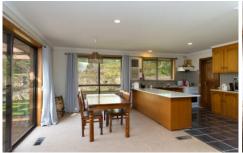

## 15 Mount Helen Avenue Mount Helen VIC

Positioned at the front of a 1170sqm (approx.) block sits this three bedroom brick veneer home perfect for the renovator, investor or those that are after something a bit different than the standard suburban house block. The home is comforting with a slow combustion wood fire situated in the lounge room making this a wonderful space to sit and take in the flora and fauna through the expansive windows, there is also gas central heating for added warmth. There are three bedrooms, an ensuite to the master and built-in robes to all. The lounge continues through to the kitchen and meals area where a large glass door connects the paved outdoor patio to the home, perfect for entertaining. The main bathroom is generous with a separate bath and shower and separate WC. Other features include a stone bench come breakfast bar in the kitchen, 8ft ceilings, a single carport and stone retaining walls in the rear yard. The property is currently tenanted on