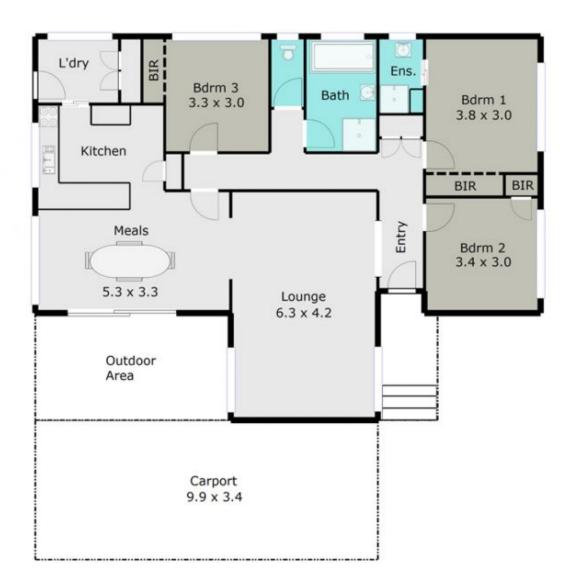

## 15 Mount Helen Avenue Mount Helen VIC

Positioned at the front of a 1170sqm (approx.) block sits this three bedroom brick veneer home perfect for the renovator, investor or those that are after something a bit different than the standard suburban house block. The home is comforting with a slow combustion wood fire situated in the lounge room making this a wonderful space to sit and take in the flora and fauna through the expansive windows, there is also gas central heating for added warmth. There are three bedrooms, an ensuite to the master and built-in robes to all. The lounge continues through to the kitchen and meals area where a large glass door connects the paved outdoor patio to the home, perfect for entertaining. The main bathroom is generous with a separate bath and shower and separate WC. Other features include a stone bench come breakfast bar in the kitchen, 8ft ceilings, a single carport and stone retaining walls in the rear yard. The property is currently tenanted on