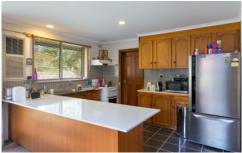

## 15 Mount Helen Avenue Mount Helen VIC

Positioned at the front of a 1170sqm (approx.) block sits this three bedroom brick veneer home perfect for the renovator, investor or those that are after something a bit different than the standard suburban house block. The home is comforting with a slow combustion wood fire situated in the lounge room making this a wonderful space to sit and take in the flora and fauna through the expansive windows, there is also gas central heating for added warmth. There are three bedrooms, an ensuite to the master and built-in robes to all. The lounge continues through to the kitchen and meals area where a large glass door connects the paved outdoor patio to the home, perfect for entertaining. The main bathroom is generous with a separate bath and shower and separate WC. Other features include a stone bench come breakfast bar in the kitchen, 8ft ceilings, a single carport and stone retaining walls in the rear yard. The property is currently tenanted on