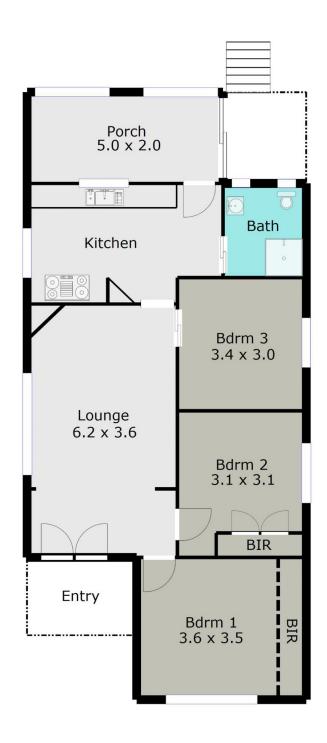

## 414 Creswick Road Ballarat Central VIC

With Lake Wendouree a 500m walk away and Ballarat's CBD only a 2 minute drive down Creswick Rd, this pleasant 3 bedroom home is sure to be snapped up quickly. With recent updates including full re-wiring of all electrical work, refurbished kitchen / bathroom, re-polished timber floorboards and freshly painted throughout, this home is set for its new owner. Sitting on approximately a 520m2 parcel of land, space is no issue even with the two sheds at the rear, one with room for a vehicle. If you are looking for an entry level home in a great location or that next investment property then an inspection has to be on your list.