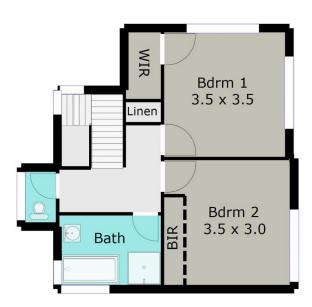

## 3/12 Pisgah Street Ballarat Central VIC

Lomandra Lane - Two bedroom two storey quality townhouses by renowned local builder. Both bedrooms upstairs, living space downstairs with double sliding door access to a very private courtyard. Single garage with remote door and extra storage space and all expected features including throughout the home include double glazing, durable bamboo timber flooring, carpets and tiles, window coverings, gas heating and split system air conditioning, double sink etc. Water tank, paving, landscaping and fencing are all provided and it's ready to occupy. A quality development on the northern fringe of central Ballarat within easy walking distance of Lake Wendouree, hospitals and easy access to city centre. "Call now and move in tomorrow"