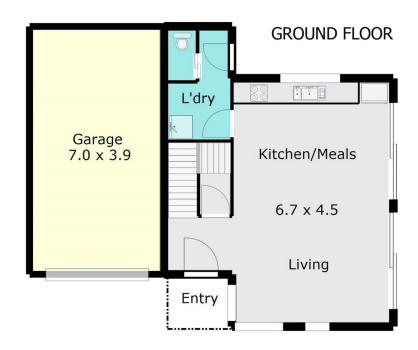

## 3/12 Pisgah Street Ballarat Central VIC

Lomandra Lane - Two bedroom two storey quality townhouses by renowned local builder. Both bedrooms upstairs, living space downstairs with double sliding door access to a very private courtyard. Single garage with remote door and extra storage space and all expected features including throughout the home include double glazing, durable bamboo timber flooring, carpets and tiles, window coverings, gas heating and split system air conditioning, double sink etc. Water tank, paving, landscaping and fencing are all provided and it's ready to occupy. A quality development on the northern fringe of central Ballarat within easy walking distance of Lake Wendouree, hospitals and easy access to city centre. "Call now and move in tomorrow"