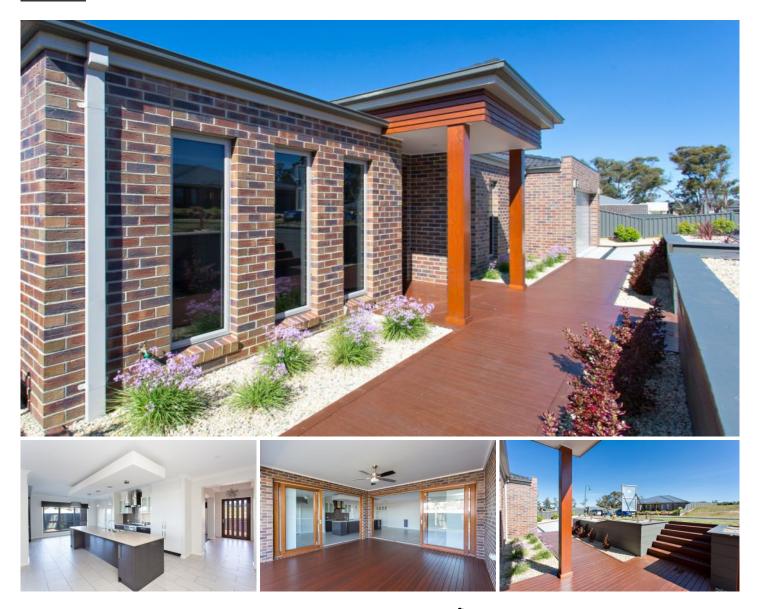

## **12 Bunny Hop Court Mount Clear VIC**

As you enter this premium 35sqm under roof family home via the impressive front portico, lined by landscaped gardens, you are welcomed into the beautiful entry with raised ceilings. If space is what you desire then the flow of this open floorplan will impress even the most discerning of buyers. Comprising 4 bedrooms, master with ensuite and walk in robe, built in robes to the remaining. The stunning kitchen is modern and efficient allowing you to live and entertain in style and features stone benchtops, soft closing draws, fridge plumbing and quality smeg stainless steel appliances. The adjoining dining/meals area integrates beautifully with the outdoor alfresco that features merbau timber decking and combined with the concrete pergola area both superbly cater for whatever the weather may bring. With 3 defined living areas this home provides functionality and space for all family members' needs. Luxury extras to name a few include laundry with built in