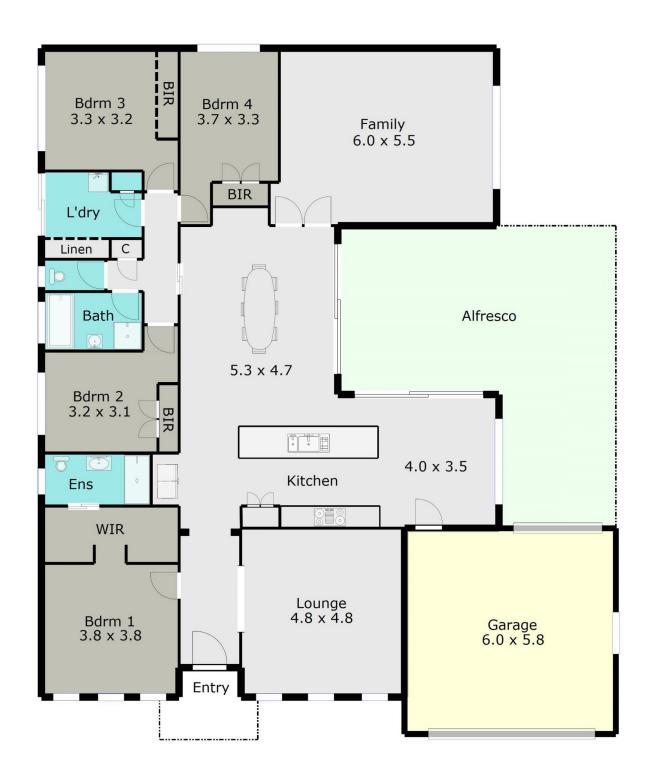

## **12 Bunny Hop Court Mount Clear VIC**

As you enter this premium 35sqm under roof family home via the impressive front portico, lined by landscaped gardens, you are welcomed into the beautiful entry with raised ceilings. If space is what you desire then the flow of this open floorplan will impress even the most discerning of buyers. Comprising 4 bedrooms, master with ensuite and walk in robe, built in robes to the remaining. The stunning kitchen is modern and efficient allowing you to live and entertain in style and features stone benchtops, soft closing draws, fridge plumbing and quality smeg stainless steel appliances. The adjoining dining/meals area integrates beautifully with the outdoor alfresco that features merbau timber decking and combined with the concrete pergola area both superbly cater for whatever the weather may bring. With 3 defined living areas this home provides functionality and space for all family members' needs. Luxury extras to name a few include laundry with built in