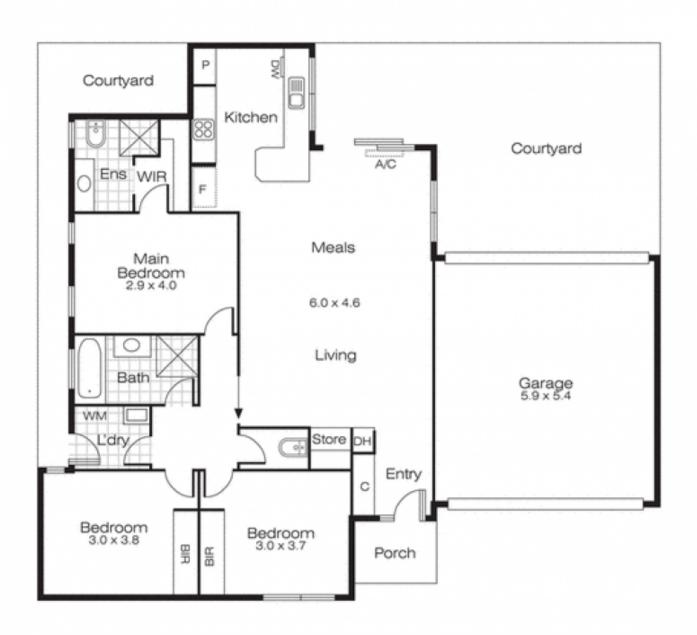

## 2/21 Chiara Court Brown Hill VIC

Located only a few minutes from Ballarat's CBD and with easy access to Melbourne freeway is this modern three bedroom brick veneer townhouse. All three bedrooms are of generous proportions, the master equipped with a lovely ensuite & walk-in robe. There are built-in robes to the other two. The layout is stylish, sophisticated, open and spacious. The kitchen, meals, living and lounge areas have fantastic large glass sliding doors that join to the low maintenance courtyard, creating an excellent space to entertain friends and family. Architecturally featuring raked ceilings with sharp lines and gloss finish floor tiles, this gives an edge of elegance and class to the home. The main bathroom has a separate bath & shower plus a separate WC. There is gas central heating throughout for added comfort plus convenience. Double lock up garage with remote door & roller door access to the private yard. All of this is situated in a modern court on an easy care

## 3 🛤 2 🚔 2 🚘

View

- Land Size : 300 sqm
  - : https://www.doepels.com.au/sale/vic/ballara t-western-district/brown-hill/residential/town house/6187562

Tony Lockyer 03 5331 2000