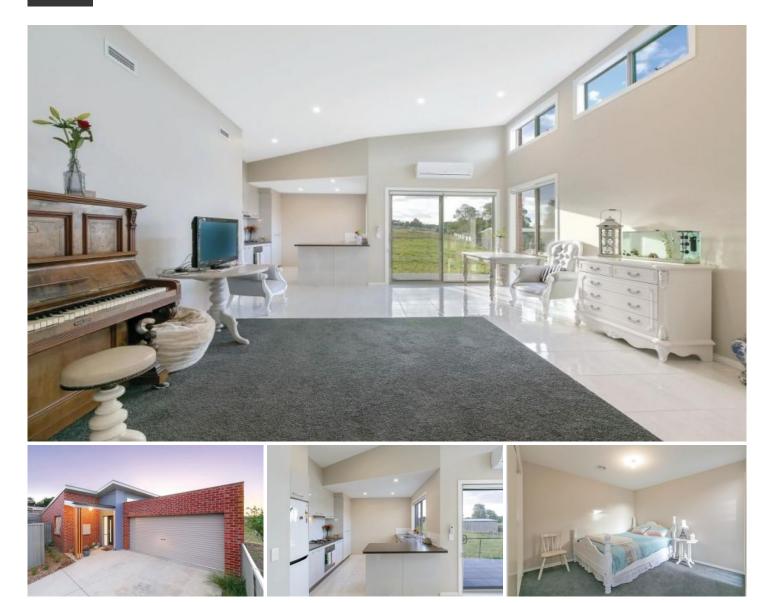

## 2/21 Chiara Court Brown Hill VIC

Located only a few minutes from Ballarat's CBD and with easy access to Melbourne freeway is this modern three bedroom brick veneer townhouse. All three bedrooms are of generous proportions, the master equipped with a lovely ensuite & walk-in robe. There are built-in robes to the other two. The layout is stylish, sophisticated, open and spacious. The kitchen, meals, living and lounge areas have fantastic large glass sliding doors that join to the low maintenance courtyard, creating an excellent space to entertain friends and family. Architecturally featuring raked ceilings with sharp lines and gloss finish floor tiles, this gives an edge of elegance and class to the home. The main bathroom has a separate bath & shower plus a separate WC. There is gas central heating throughout for added comfort plus convenience. Double lock up garage with remote door & roller door access to the private yard. All of this is situated in a modern court on an easy care