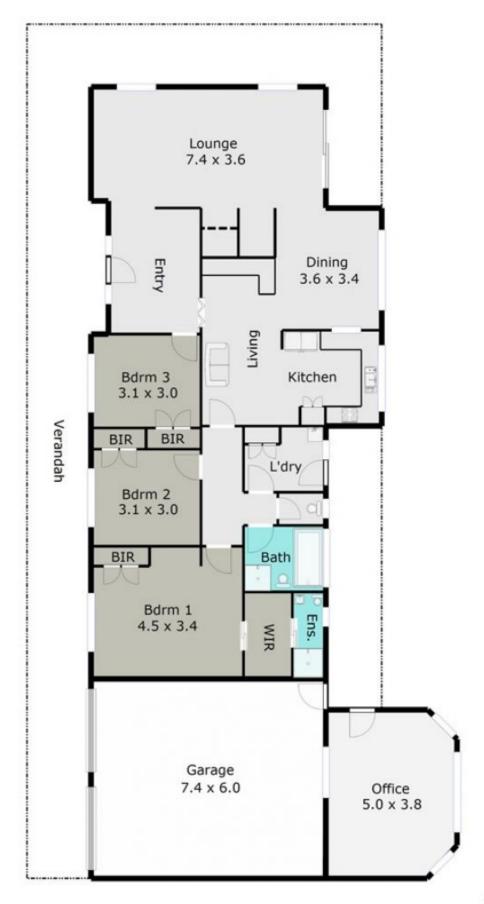

## 201 Gordon Egerton Road Gordon VIC

Directions: From the Gordon Post Office travel toward Mt Egerton, cross the railway line, and the property is app 2km from the PO on the Left Hand side.

Nestled in a well planned easy care garden with a grand entrance, this superb low maintenance home "says welcome". Well positioned on the quiet fringe of Gordon township, it offers 3 double bedrooms, ensuite, 3 separate living areas, the warmth and character of brick and timber, country style verandahs, full insulation, lovely décor and creature comforts including dishwasher, split system air conditioning, OFP and s/c heating, spa bath to main bathroom, security system and excellent fittings and fixtures throughout. Extra-large double garage with remote doors, 8m x 12m shed with concrete and power, extra garage, woodshed, town and tank water, extensive orchard, extensive aviaries (or convert to your