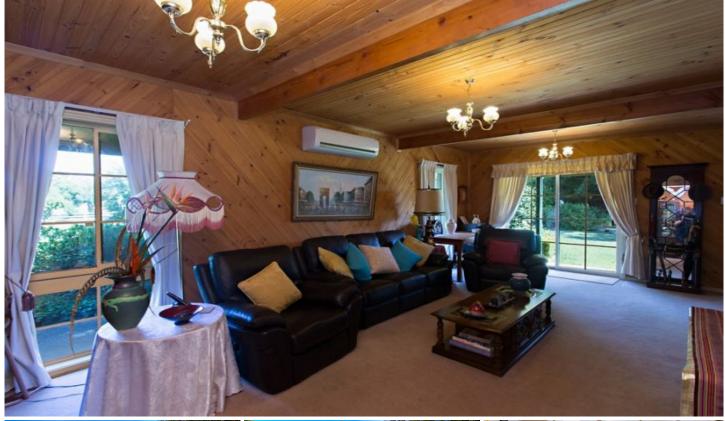

## 201 Gordon Egerton Road Gordon VIC

Directions: From the Gordon Post Office travel toward Mt Egerton, cross the railway line, and the property is app 2km from the PO on the Left Hand side.

Nestled in a well planned easy care garden with a grand entrance, this superb low maintenance home "says welcome". Well positioned on the quiet fringe of Gordon township, it offers 3 double bedrooms, ensuite, 3 separate living areas, the warmth and character of brick and timber, country style verandahs, full insulation, lovely décor and creature comforts including dishwasher, split system air conditioning, OFP and s/c heating, spa bath to main bathroom, security system and excellent fittings and fixtures throughout. Extra-large double garage with remote doors, 8m x 12m shed with concrete and power, extra garage, woodshed, town and tank water, extensive orchard, extensive aviaries (or convert to your