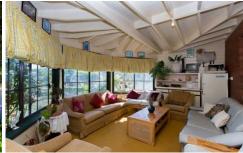

## 201 Gordon Egerton Road Gordon VIC

Directions: From the Gordon Post Office travel toward Mt Egerton, cross the railway line, and the property is app 2km from the PO on the Left Hand side.

Nestled in a well planned easy care garden with a grand entrance, this superb low maintenance home "says welcome". Well positioned on the quiet fringe of Gordon township, it offers 3 double bedrooms, ensuite, 3 separate living areas, the warmth and character of brick and timber, country style verandahs, full insulation, lovely décor and creature comforts including dishwasher, split system air conditioning, OFP and s/c heating, spa bath to main bathroom, security system and excellent fittings and fixtures throughout. Extra-large double garage with remote doors, 8m x 12m shed with concrete and power, extra garage, woodshed, town and tank water, extensive orchard, extensive aviaries (or convert to your