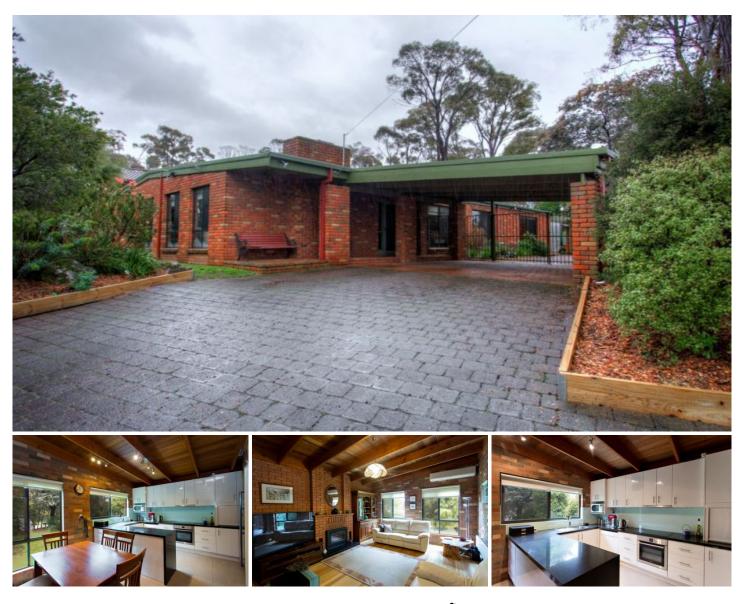

## 26 Hermitage Avenue Mount Clear VIC

This Mount Clear double brick large four bedroom home is sure to impress even the most fastidious of buyers with every possible requirement met, even down to heated towel rails! The impressive residence is situated on approx. 645sqm, only a short stroll to Midvale Shopping Centre, close to Mount Helen University, primary and secondary schools. The master bedroom has a walk-in robe and ensuite with large shower, there are built in robes to the other three bedrooms. The large lounge has a feature wood fire, the other family room a gas log fire, gas space heater and a split system to guarantee year-round comfort. The pristine white kitchen is light and spacious and comes complete with a 40mm waterfall stone bench, walk-in pantry with sink, soft-closing drawers and adjoining dining area. Some of the other features include timber floors and exposed brick walls which give the home a wonderful cosy feel and expansive windows providing views of the

## 4 🛤 2 🚰 1 🚘

View

Land Size : 645 sqm

: https://www.doepels.com.au/sale/vic/ballara t-western-district/mount-clear/residential/ho use/6187574

Leigh Hutchinson 03 5331 2000

lan Moyle 03 5331 2000