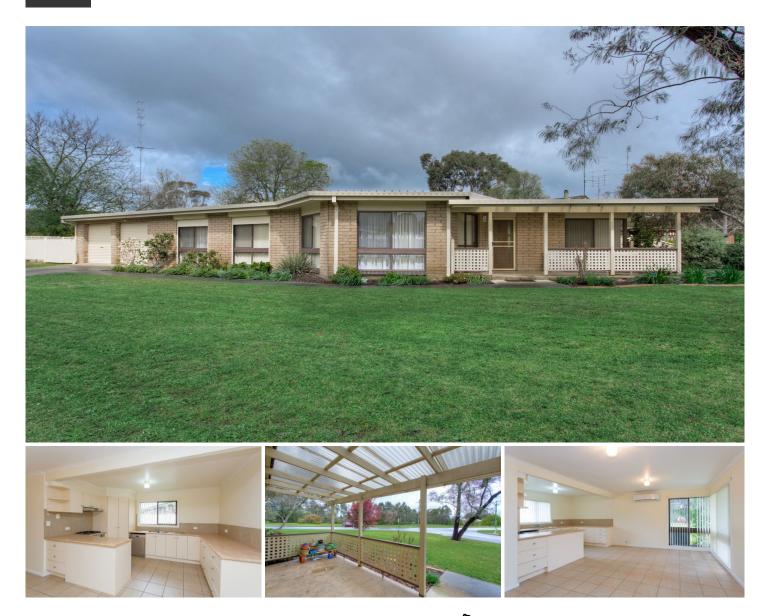

## **16 Hocking Avenue Mount Clear VIC**

With a North-East orientation to the block you will enjoy the morning sunshine and the views across the park. A corner site with side access will allow for a shed or caravan access catering for various needs. Consisting of 3 bedrooms, master with ensuite & WIR, built in robes to the remaining 2 bedrooms, large living and dining areas and plenty of storage throughout. Additional features include split system, external shutter blinds, gas wall furnace, garden shed, and low maintenance yard. A fantastic location with added benefits of the adjoining park, walking tracks, Midvale Shopping Centre and Fed Uni up the road. You'll be kicking yourself if you miss out on this opportunity.

## 3 🎮 2 🚔 2 🛱

View

Land Size : 651 sqm

: https://www.doepels.com.au/sale/vic/ballara t-western-district/mount-clear/residential/ho use/6187586

Leigh Hutchinson 03 5331 2000

lan Moyle 03 5331 2000