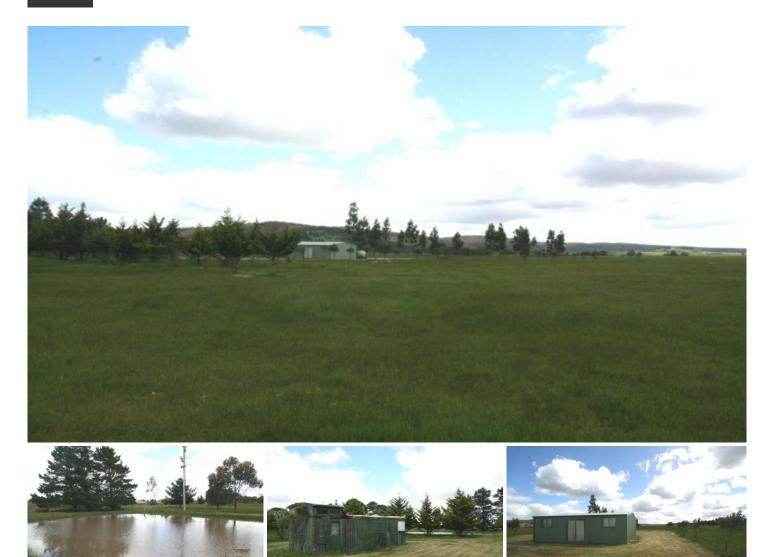

## 6/ Racecourse Road Cape Clear VIC

Located at Springdallah, on the Ballarat side of Cape Clear, this easily accessible property has sealed road frontage, is fenced on the perimeter, has small dam, and power connected. The colorbond shed has a permit, and features timber linings, carpet and is divided into several areas making for an ideal weekend stopover. There is further storage/workshop area provided by the old railway carriage on site. A number of olive trees and a small planting of conifers also enhance the appearance of this lovely property. An ideal country getaway (Farming zone) for some peace and solitude, located close to the picturesque Happy Valley Crossing, meandering Woady Yaloak River and beautiful Mt Erip. Cape Clear Hotel and Store nearby, with easy access to Ballarat and Geelong.