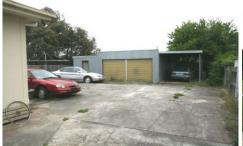

## 1274 Grevillea Road Wendouree VIC

A good return on offer, and a long-standing tenant with a further 12 month lease in place to October 2017. This tiled roof, rendered home offers 4 bedrooms, great robe space in 2, separate lounge and kitchen meals. Easy-care 604sqm block with good concrete paving in the rear yard with easy access to the single carport, large double garage and separate workshop. Garden shed too. Handy location close to primary school, and easy distance to Stockland, train station etc.