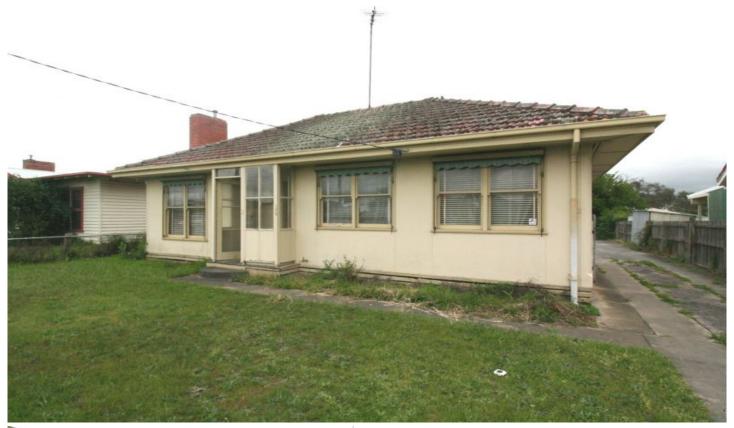

## 1274 Grevillea Road Wendouree VIC

A good return on offer, and a long-standing tenant with a further 12 month lease in place to October 2017. This tiled roof, rendered home offers 4 bedrooms, great robe space in 2, separate lounge and kitchen meals. Easy-care 604sqm block with good concrete paving in the rear yard with easy access to the single carport, large double garage and separate workshop. Garden shed too. Handy location close to primary school, and easy distance to Stockland, train station etc.