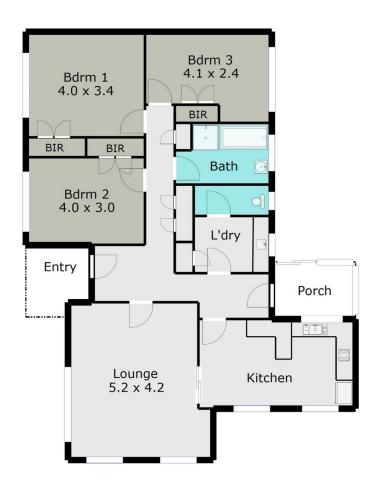

## 27 Stamford Street Wendouree VIC

Affordable and Comfortable low maintenance home, this three bedroom brick Veneer in Wendouree is nicely situated nears parks and transport and would be the ideal first home or investment property. Buy now and the owner will rent back until February or settle after then and move in. This has been well loved and cared for over many years and the presentation inside and out are spot on. The brick veneer and tile roof home consists of kitchen / meals, separate lounge with gas heater. There are three bedrooms, all with robes, all situated on a generous block. Single garage and single carport, rain water tanks and established gardens makes this a home to be proud of.

## TOTAL LIVING AREA: APPROX. 12.2SQ