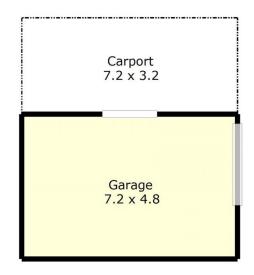

## 27 Stamford Street Wendouree VIC

Affordable and Comfortable low maintenance home, this three bedroom brick Veneer in Wendouree is nicely situated nears parks and transport and would be the ideal first home or investment property. Buy now and the owner will rent back until February or settle after then and move in. This has been well loved and cared for over many years and the presentation inside and out are spot on. The brick veneer and tile roof home consists of kitchen / meals, separate lounge with gas heater. There are three bedrooms, all with robes, all situated on a generous block. Single garage and single carport, rain water tanks and established gardens makes this a home to be proud of.