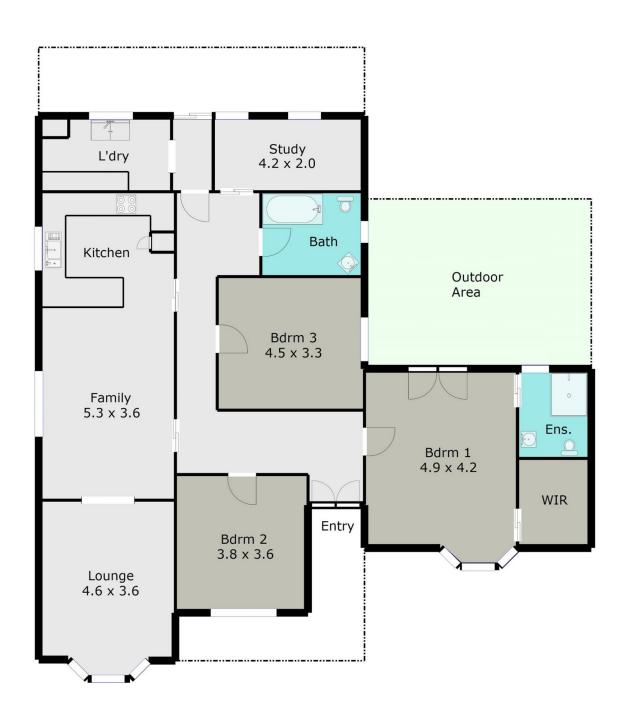

## 615 Ascot Street South Ballarat VIC

Big parcels of land like this are becoming extremely hard to come by. For a family wanting extra space and still being close to the CBD, this 3 bedroom Californian Bungalow home plus study are in high demand. The large master bedroom wing is a highlight with ensuite, WIR and lovely double French doors leading out to a rear private undercover alfresco. The high ceilings throughout create a great sense of space whilst the vast kitchen, meals and living area add to this. A possibility for development potential is there (STCA) with rear access of Anticline Lane and a generous street frontage of 22m.