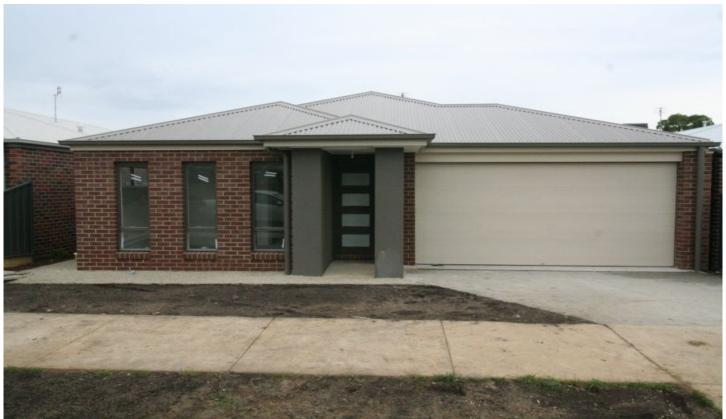

## 13 Colette Court Canadian VIC

Situated on a large block of approx. 403 sqm, this newly developed project in Canadian Views Estate offers a premium quality finish and low maintenance living in a quiet court, built by reputable BCM your new open plan home includes 4 bedrooms, 2 bathrooms, a DLUG, spacious living room and separate rumpus, ducted heating, fully ceramic tiled entrance and kitchen. The master bedroom includes a spacious ensuite and generous walk-in robe with built-in robes featuring in the other bedrooms. Within walking distance to the Canadian Forest, Sparrow Ground Reserve, close to primary and secondary schools and Ballarat's CBD boutique home is the perfect spot to raise your family or secure as an investment. This beautiful home is on its own title and landscaping. Take advantage of this prime location as it will not last!