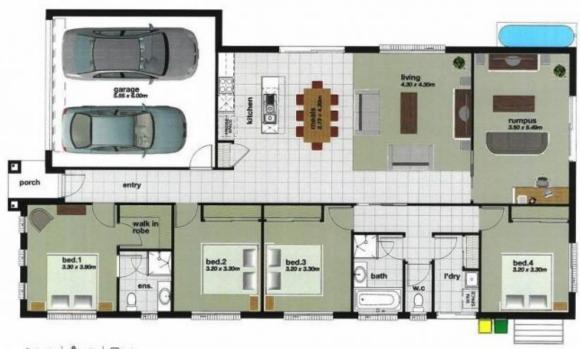

## 13 Colette Court Canadian VIC

Situated on a large block of approx. 403 sqm, this newly developed project in Canadian Views Estate offers a premium quality finish and low maintenance living in a quiet court, built by reputable BCM your new open plan home includes 4 bedrooms, 2 bathrooms, a DLUG, spacious living room and separate rumpus, ducted heating, fully ceramic tiled entrance and kitchen. The master bedroom includes a spacious ensuite and generous walk-in robe with built-in robes featuring in the other bedrooms. Within walking distance to the Canadian Forest, Sparrow Ground Reserve, close to primary and secondary schools and Ballarat's CBD boutique home is the perfect spot to raise your family or secure as an investment. This beautiful home is on its own title and landscaping. Take advantage of this prime location as it will not last!

4 🕮 2 📛 2 🖨

Land Size: 403 sqm

View : https://www.doepels.com.au/sale/vic/ballara

t-western-district/canadian/residential/house

/6187602

Leigh Hutchinson 03 5331 2000

lan Moyle 03 5331 2000

⊫ 4 | <u>Å</u> 2 | <del>△</del> 2