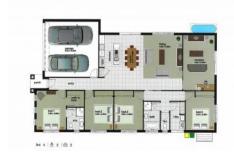

## 13 Colette Court Canadian VIC

Situated on a large block of approx. 403 sqm, this newly developed project in Canadian Views Estate offers a premium quality finish and low maintenance living in a quiet court, built by reputable BCM your new open plan home includes 4 bedrooms, 2 bathrooms, a DLUG, spacious living room and separate rumpus, ducted heating, fully ceramic tiled entrance and kitchen. The master bedroom includes a spacious ensuite and generous walk-in robe with built-in robes featuring in the other bedrooms. Within walking distance to the Canadian Forest, Sparrow Ground Reserve, close to primary and secondary schools and Ballarat's CBD boutique home is the perfect spot to raise your family or secure as an investment. This beautiful home is on its own title and landscaping. Take advantage of this prime location as it will not last!