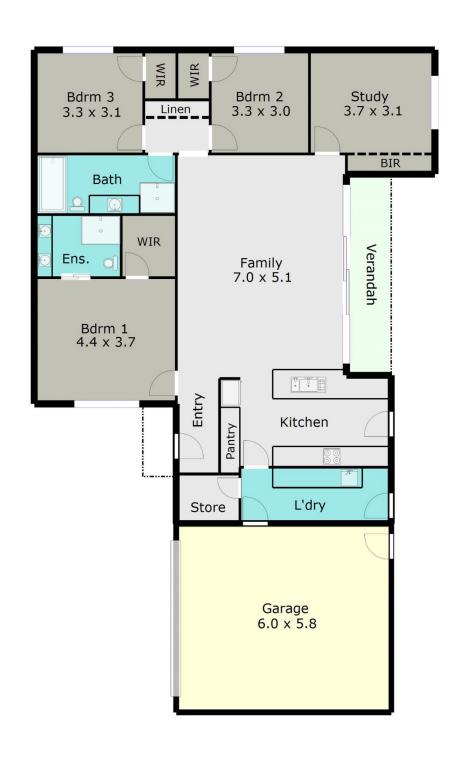

## 10a Victoria Avenue Lake Wendouree VIC

Positioned in one of the most sought after streets in Ballarat is this 4 bedroom townhouse, only meters to Lake Wendouree, the hospital precinct and easy access to the city centre. This stunning home provides a spacious floorplan with double lock-up garage and courtyard that soaks up the afternoon sun. With 3 generous bedrooms, Master flaunts a private double vanity ensuite and WIR, 2 bedrooms featuring WIRs and the study/4th bedroom with built-in robes. With all modern appliances including central heating, refrigerated air conditioning, electric induction cooktop, a bright welcoming lounge and spacious open plan living, this house is sure to impress. Quality in finishing this has been thought of with double glazing, stone bench tops, textured timber flooring and plenty of storage. Currently tenanted at \$495p/w to the end of February 2017 this would make for a rewarding investment or perfect home to downsize into. Call today to book your private