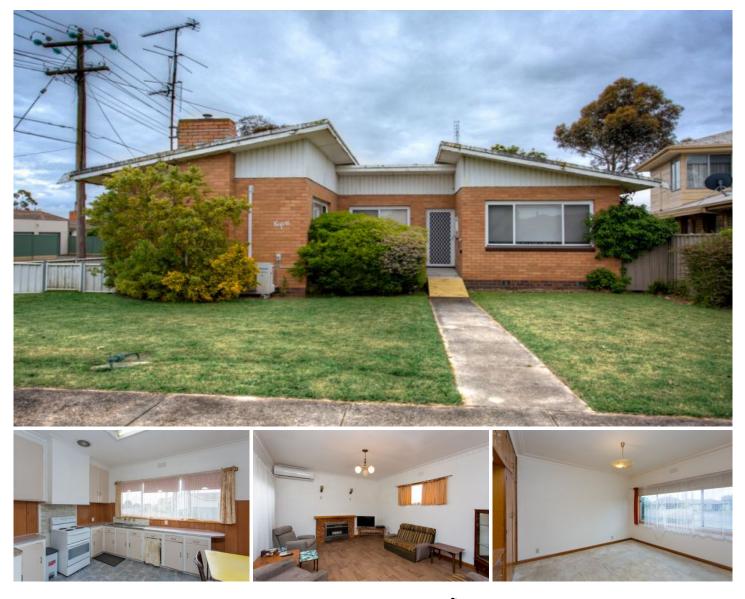

## 1150 Grevillea Road Wendouree VIC

This three bedroom brick veneer home is in a great location on a corner block in Wendouree and close to schools, public transport and Stockland shopping complex. Featuring a good size kitchen and meals area with plenty of storage, built-in robes to two BRs, spacious lounge with new flooring, gas heater and a split system, this property has a lot to offer. This good block size of approx 593sqm which includes a spacious double garage to complete the package. Great value and ready for the keen renovator, investor or first home buyer.