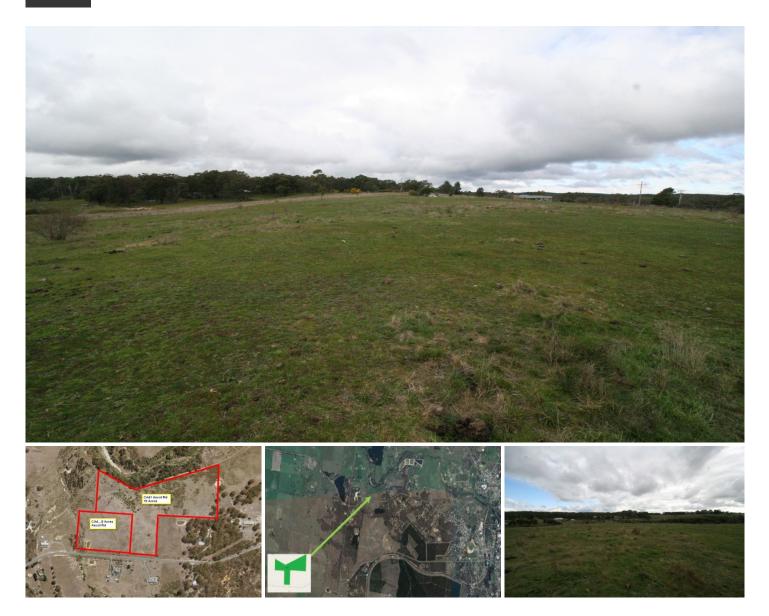

## Ascot Creswick Road Creswick VIC

19 acres ready to build on with Planning Permit and approved building envelope. Situated on Ascot-Creswick Road Creswick and Creswick Creek frontage, this block offers fantastic views and lifestyle opportunities for the family. Only 10 minutes from Ballarat and a short drive to Creswick this is an ideal location to set you up for the future. Call now for further details.

## Land Size : 19 Acres

View

: https://www.doepels.com.au/sale/vic/ballara t-western-district/creswick/residential/rural/6 187623

Leigh Hutchinson 03 5331 2000

lan Moyle 03 5331 2000