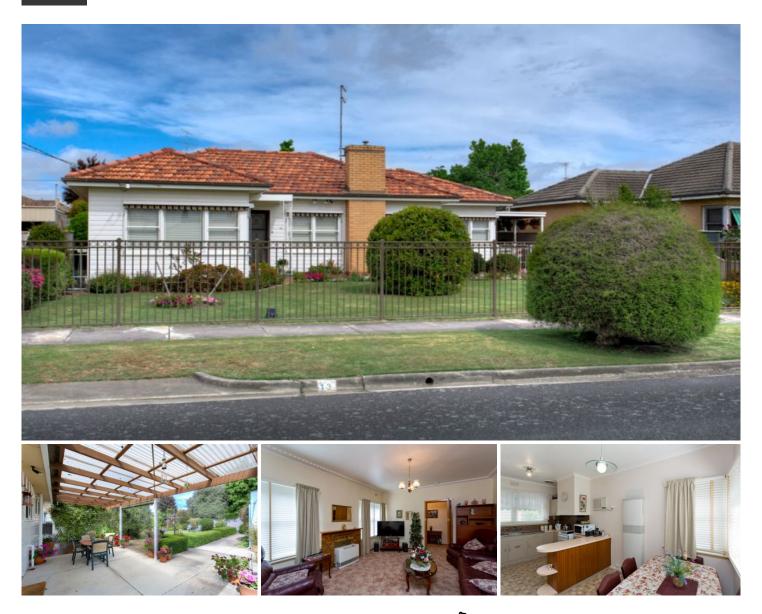

## **13 Eton Street Wendouree VIC**

Close to the Wendouree Uniting Church, Minerdome, Ballarat Grammar and Stockland Shopping Centre is this 3 bedroom weatherboard home. This very neat and tidy property features a large living room with gas heater and split system plus open kitchen and meals area. Main bathroom complete with bath, shower and separate toilet. On approx. 607sqm block this charming home also includes a single lock up garage plus a single carport which could be utilized as a workshop. The backyard is large and has a pergola area where you can sit and view the beautifully well-manicured/maintained gardens. This lovely home is "move in ready" and sure to please the first home buyer, retiree or keen renovator.

## 3 🎮 1 🚔 2 🛱

View

Land Size : 607 sqm

: https://www.doepels.com.au/sale/vic/ballara t-western-district/wendouree/residential/hou se/6187624

Leigh Hutchinson 03 5331 2000

lan Moyle 03 5331 2000