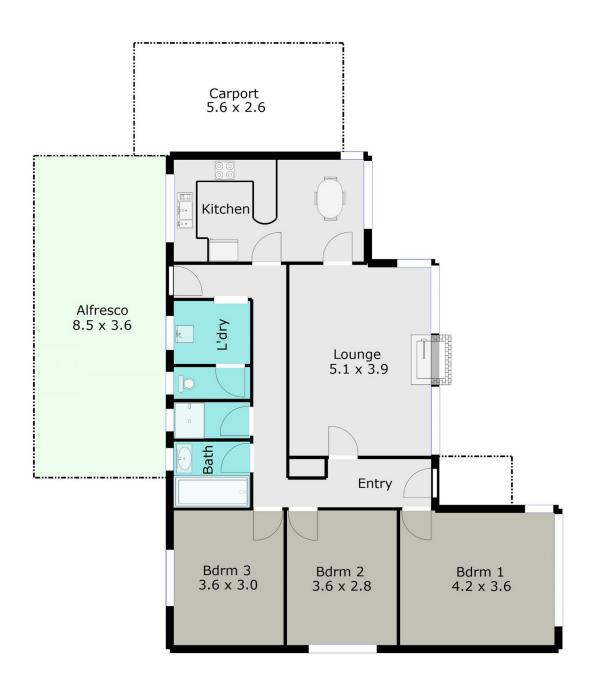

## **13 Eton Street Wendouree VIC**

Close to the Wendouree Uniting Church, Minerdome, Ballarat Grammar and Stockland Shopping Centre is this 3 bedroom weatherboard home. This very neat and tidy property features a large living room with gas heater and split system plus open kitchen and meals area. Main bathroom complete with bath, shower and separate toilet. On approx. 607sqm block this charming home also includes a single lock up garage plus a single carport which could be utilized as a workshop. The backyard is large and has a pergola area where you can sit and view the beautifully well-manicured/maintained gardens. This lovely home is "move in ready" and sure to please the first home buyer, retiree or keen renovator.

## DISCLAIMER:

ALL DIMENSIONS ARE APPROXIMATE & NOT 100% TO SCALE. FOR FURTHER INFORMATION, PLEASE CONTACT YOUR AGENT DIRECTLY. N