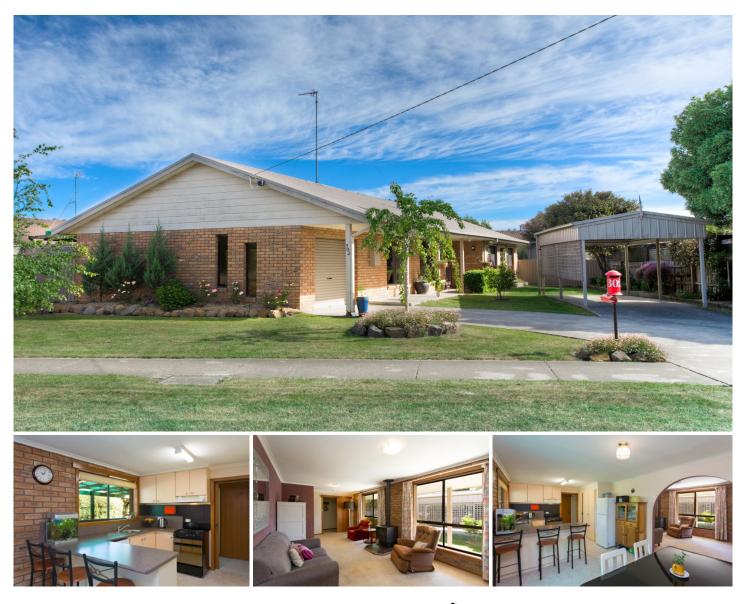

## 302 Greenhalghs Road Delacombe VIC

Double brick, low maintenance, close to Delacombe Town Centre

Superbly presented solid brick home on a large block of 724sqm. 3 double bedrooms all with storage, brand new bathroom with spacious recess, bath and vanity, well appointed kitchen with large meals area, spacious pantry, gas stove and near new dishwasher and very spacious lounge with the ambience and convenience of the gas log fire, with a second gas heater adjacent to the bedrooms. Immaculate presentation throughout with some new floorcoverings, sunblinds, excellent storage and garden outlook from all rooms, private outdoor living area, single carport, single garage and extra storage. So well located to transport and educational facilities, and just around the corner from the new Delacombe Town Centre. A home to be proud of for many years to come - inspect now.

## 3 🎮 1 🚔 2 🚘

View

Land Size : 724 sqm

: https://www.doepels.com.au/sale/vic/ballara t-western-district/delacombe/residential/hou se/6187627

John Morris 03 5331 2000