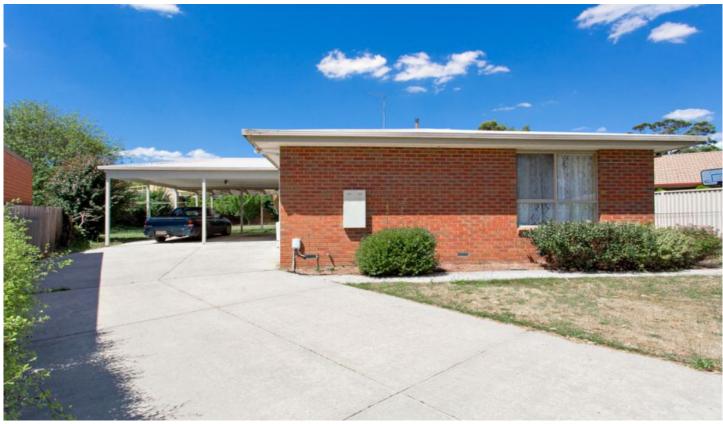

## 2 Beverley Court Canadian VIC

Convenient and comfortable and quite spacious. 3 bedrooms, ensuite and walk-in robe to main, BIRs in others, main bathroom has corner spa and shower, and is adjacent to the powder room toilet and laundry. Separate lounge, large meals area adjoining the timber kitchen with corner pantry, large fridge space, dishwasher etc and the summer/winter comfort is provided via a large split system air conditioner and near new gas ducted heating. Easy access to the double carport and garage-sized workshop. Beautiful 825sqm block with fruit trees and ample room for many family pursuits. Don't delay - inspect today.