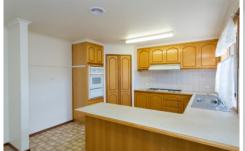

## 2 Beverley Court Canadian VIC

Convenient and comfortable and quite spacious. 3 bedrooms, ensuite and walk-in robe to main, BIRs in others, main bathroom has corner spa and shower, and is adjacent to the powder room toilet and laundry. Separate lounge, large meals area adjoining the timber kitchen with corner pantry, large fridge space, dishwasher etc and the summer/winter comfort is provided via a large split system air conditioner and near new gas ducted heating. Easy access to the double carport and garage-sized workshop. Beautiful 825sqm block with fruit trees and ample room for many family pursuits. Don't delay - inspect today.