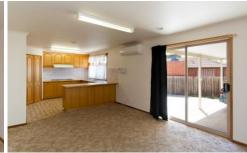

## 2 Beverley Court Canadian VIC

Convenient and comfortable and quite spacious. 3 bedrooms, ensuite and walk-in robe to main, BIRs in others, main bathroom has corner spa and shower, and is adjacent to the powder room toilet and laundry. Separate lounge, large meals area adjoining the timber kitchen with corner pantry, large fridge space, dishwasher etc and the summer/winter comfort is provided via a large split system air conditioner and near new gas ducted heating. Easy access to the double carport and garage-sized workshop. Beautiful 825sqm block with fruit trees and ample room for many family pursuits. Don't delay - inspect today.