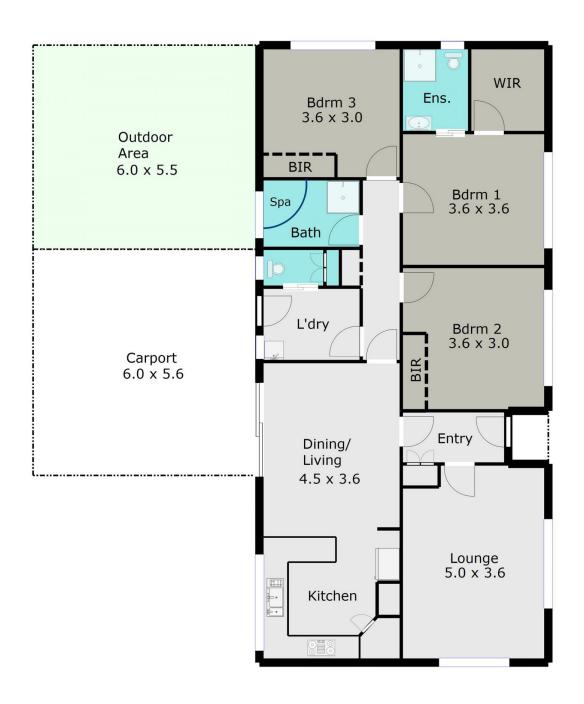

## 2 Beverley Court Canadian VIC

Convenient and comfortable and quite spacious. 3 bedrooms, ensuite and walk-in robe to main, BIRs in others, main bathroom has corner spa and shower, and is adjacent to the powder room toilet and laundry. Separate lounge, large meals area adjoining the timber kitchen with corner pantry, large fridge space, dishwasher etc and the summer/winter comfort is provided via a large split system air conditioner and near new gas ducted heating. Easy access to the double carport and garage-sized workshop. Beautiful 825sqm block with fruit trees and ample room for many family pursuits. Don't delay - inspect today.

3 🚑 2 🔓 3 🖨

Land Size: 825 sqm

View : https://www.doepels.com.au/sale/vic/ballara

t-western-district/canadian/residential/house

/6187634

John Morris 03 5331 2000

TOTAL LIVING AREA: APPROX. 13.1 SQ