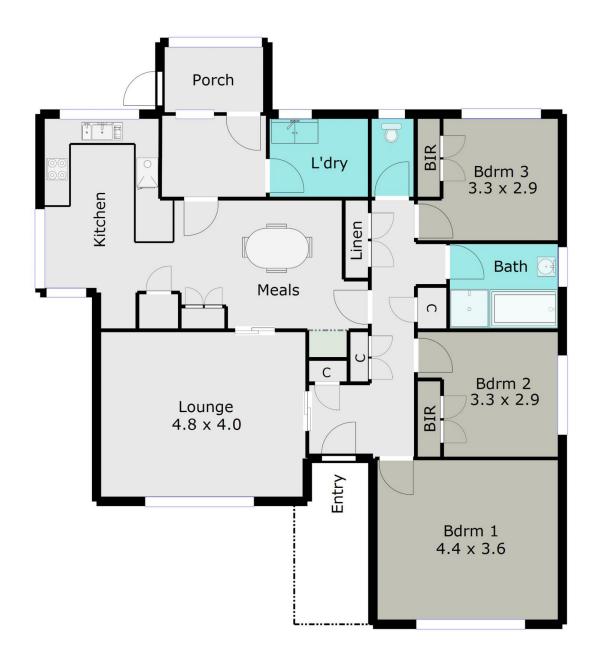

## 10 Sherwood Street Wendouree VIC

Accommodating three good size bedrooms, this solid brick veneer property is located close to public transport, schools and shops and is worthy of your attention. The living area and open plan kitchen and dining will provide plenty of space. The kitchen includes breakfast bar, upright electric stove plus a wood stove. Bathroom with vanity, shower and separate bath. Other features include gas space heating and sunroom. Situated on a block size of 895m2 the property offers outside, low maintenance front and rear yards with plenty of off street parking, established gardens, a single lock up garage, wood shed and good fencing all completes this package. It's currently renting for \$260 per week. This property covers a lot of options; an attractive investment opportunity or look at the subdivision possibilities, first home buyer or family home- make sure to book your inspection today!

3 📭 1 🖺 2 🗬

Land Size: 895 sqm

View : https://www.doepels.com.au/sale/vic/ballara

t-western-district/wendouree/residential/hou

se/6187636

Leigh Hutchinson 03 5331 2000

lan Moyle 03 5331 2000

TOTAL LIVING AREA: APPROX. 12.7 SQ