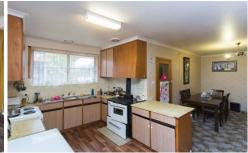

## 10 Sherwood Street Wendouree VIC

Accommodating three good size bedrooms, this solid brick veneer property is located close to public transport, schools and shops and is worthy of your attention. The living area and open plan kitchen and dining will provide plenty of space. The kitchen includes breakfast bar, upright electric stove plus a wood stove. Bathroom with vanity, shower and separate bath. Other features include gas space heating and sunroom. Situated on a block size of 895m2 the property offers outside, low maintenance front and rear yards with plenty of off street parking, established gardens, a single lock up garage, wood shed and good fencing all completes this package. It's currently renting for \$260 per week. This property covers a lot of options; an attractive investment opportunity or look at the subdivision possibilities, first home buyer or family home- make sure to book your inspection today!