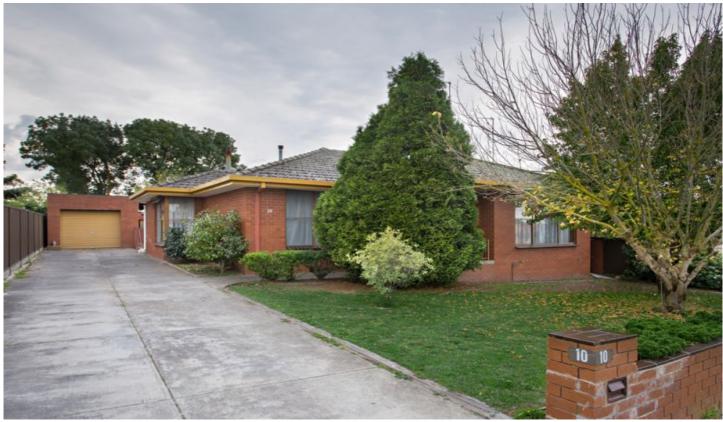

## 10 Sherwood Street Wendouree VIC

Accommodating three good size bedrooms, this solid brick veneer property is located close to public transport, schools and shops and is worthy of your attention. The living area and open plan kitchen and dining will provide plenty of space. The kitchen includes breakfast bar, upright electric stove plus a wood stove. Bathroom with vanity, shower and separate bath. Other features include gas space heating and sunroom. Situated on a block size of 895m2 the property offers outside, low maintenance front and rear yards with plenty of off street parking, established gardens, a single lock up garage, wood shed and good fencing all completes this package. It's currently renting for \$260 per week. This property covers a lot of options; an attractive investment opportunity or look at the subdivision possibilities, first home buyer or family home- make sure to book your inspection today!