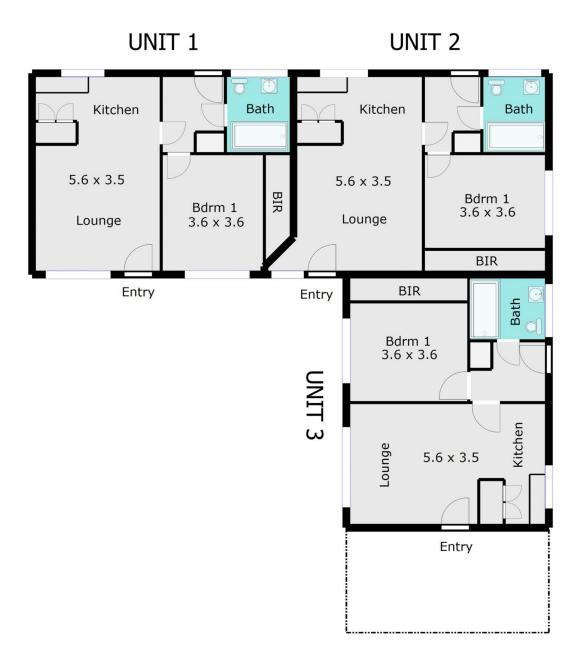

## 1,2 & 3/2 Warratta Drive Delacombe VIC

These 3 x 1 bedroom brick veneer units are currently tenanted at a gross income of \$455 per week providing a fantastic opportunity for your investment portfolio. Each flat contains a fully functional bathroom and kitchen, large bedroom with BIR and a generous open plan living set up that adjoins the kitchen and meals area. Well situated with short drive to the "new" Delacombe Town Centre which is currently under construction and when completed will provide supermarkets, retail shops and all amenities to the tenants. A great opportunity for investors.- Inspection by appointment.