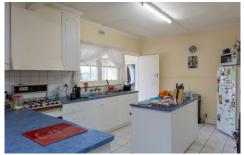

## 206 Eureka Street Ballarat East VIC

A great investment /development opportunity in a handy central east location and close to city centre, Sovereign Hill, University Access and bus routes. This solid home offers one bathroom and a second toilet off the laundry and sunroom, 2 spacious bedrooms, excellent living space with a good size kitchen area, lounge and dining room. The block size is of approx. 993sqm with good access to the large backyard, SLUG and sealed road at rear. Take a look today to secure a solid investment for the future. Previously let at \$255 per week.