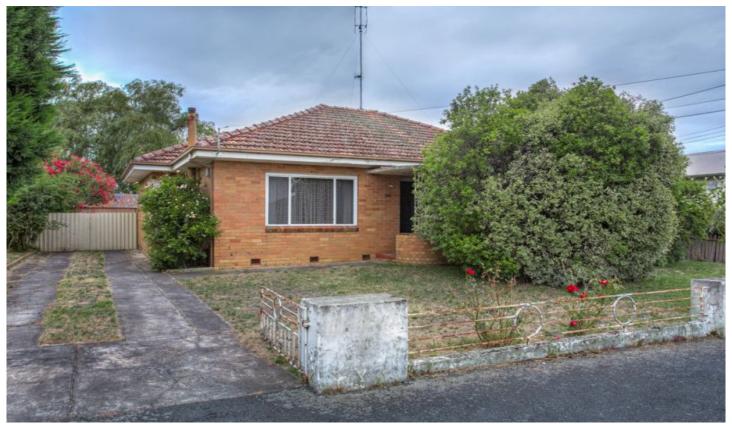

## 206 Eureka Street Ballarat East VIC

A great investment /development opportunity in a handy central east location and close to city centre, Sovereign Hill, University Access and bus routes. This solid home offers one bathroom and a second toilet off the laundry and sunroom, 2 spacious bedrooms, excellent living space with a good size kitchen area, lounge and dining room. The block size is of approx. 993sqm with good access to the large backyard, SLUG and sealed road at rear. Take a look today to secure a solid investment for the future. Previously let at \$255 per week.