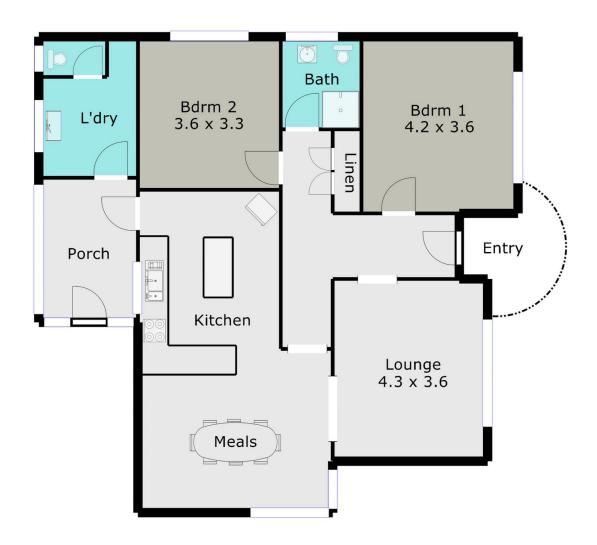

## 206 Eureka Street Ballarat East VIC

A great investment /development opportunity in a handy central east location and close to city centre, Sovereign Hill, University Access and bus routes. This solid home offers one bathroom and a second toilet off the laundry and sunroom, 2 spacious bedrooms, excellent living space with a good size kitchen area, lounge and dining room. The block size is of approx. 993sqm with good access to the large backyard, SLUG and sealed road at rear. Take a look today to secure a solid investment for the future. Previously let at \$255 per week.

2 🕒 1 📛 1 🗬

Land Size: 993 sqm

View: https://www.doepels.com.au/sale/vic/ballara

t-western-district/ballarat-east/residential/ho

use/6187644

Leigh Hutchinson 03 5331 2000

lan Moyle 03 5331 2000

TOTAL LIVING AREA: APPROX. 11.3 SQ