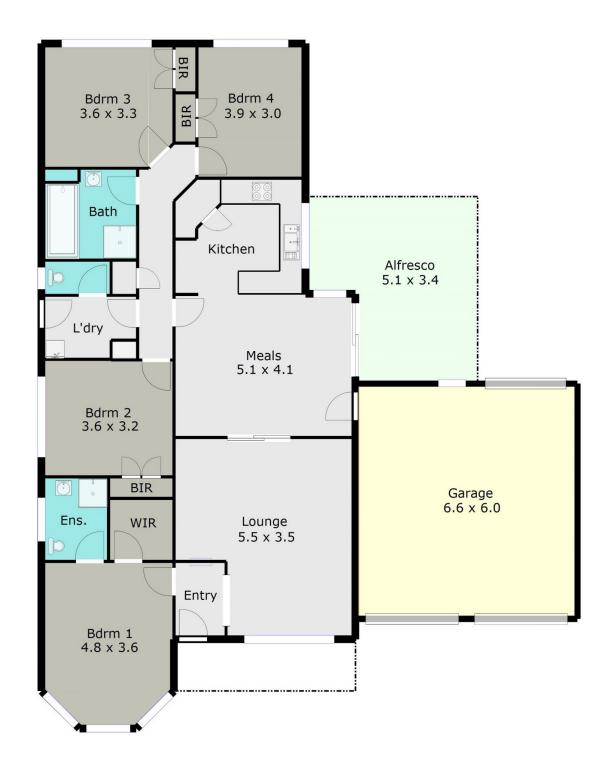

## **16 James Drive Delacombe VIC**

Located on a great 750m2 allotment, and perfect for a family looking to upgrade to a larger home is 16 James Dv. With 4 spacious bedrooms, a master fitted with ensuite and WIR, whilst the other 3 all fitted with generous BIR's. A large formal living space at the front of the home and second open planned space offer plenty of room for the family. For those wanting to try their hand at updating, it is easily done with a coat of paint being able transform the entire home. A double lock up garage with single rear roller door gives rear access to the large block, the pergola is ideal for relaxing outdoors. Evaporative cooling and central heating cover the bases for all season comfort. Call today to book your inspection.

ALL DIMENSIONS ARE APPROXIMATE & NOT 100% TO SCALE. FOR FURTHER INFORMATION, PLEASE CONTACT YOUR AGENT DIRECTLY.