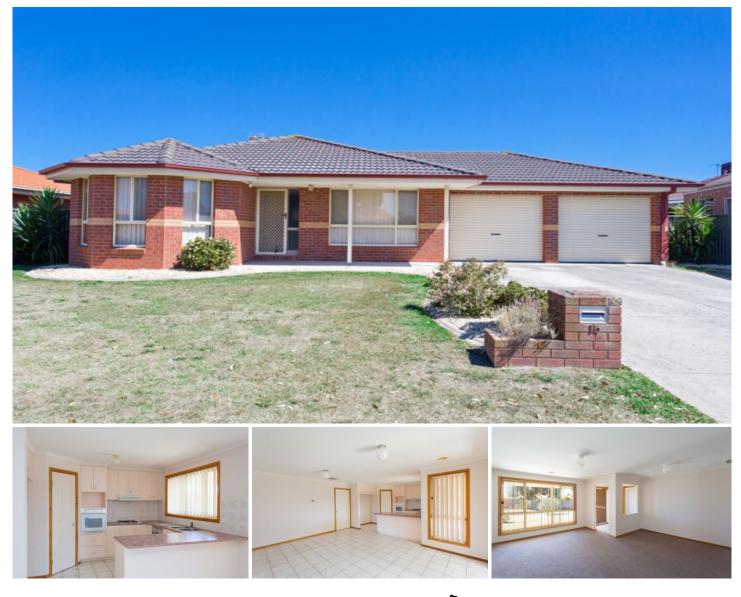

## **16 James Drive Delacombe VIC**

Located on a great 750m2 allotment, and perfect for a family looking to upgrade to a larger home is 16 James Dv. With 4 spacious bedrooms, a master fitted with ensuite and WIR, whilst the other 3 all fitted with generous BIR's. A large formal living space at the front of the home and second open planned space offer plenty of room for the family. For those wanting to try their hand at updating, it is easily done with a coat of paint being able transform the entire home. A double lock up garage with single rear roller door gives rear access to the large block, the pergola is ideal for relaxing outdoors. Evaporative cooling and central heating cover the bases for all season comfort. Call today to book your inspection.

## 4 🛤 2 🚔 2 🛱

View

Land Size : 750 sqm

: https://www.doepels.com.au/sale/vic/ballara t-western-district/delacombe/residential/hou se/6187658

Robert Cunningham 5337 0040

Tony Lockyer 03 5331 2000

DISCLAIMER: