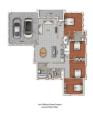

## 426 Wilson Street Canadian VIC

Ideal for the first home buyer, investor or family is this versatile brand new four bedroom brick veneer home built by Ballarat Construction Management and ideally located close to CBD, schools, university and easy access to Geelong and Melbourne. The master bedroom has a generous walk-in robe and ensuite, the other three bedrooms have been fitted with built-in robes. The home is positioned on a block of approximately 432sqm which will be fully landscaped upon completion. There are luxury features such as a walk-in pantry, ceramic floor tiles to major living areas, central heating and a double lock-up garage with direct access to the home and plenty of room for the whole family to enjoy the open floor plan. Rental appraisal of \$350pw. Fully finished