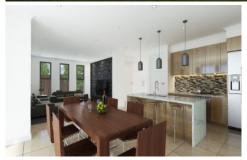

## 426 Wilson Street Canadian VIC

Ideal for the first home buyer, investor or family is this versatile brand new four bedroom brick veneer home built by Ballarat Construction Management and ideally located close to CBD, schools, university and easy access to Geelong and Melbourne. The master bedroom has a generous walk-in robe and ensuite, the other three bedrooms have been fitted with built-in robes. The home is positioned on a block of approximately 432sqm which will be fully landscaped upon completion. There are luxury features such as a walk-in pantry, ceramic floor tiles to major living areas, central heating and a double lock-up garage with direct access to the home and plenty of room for the whole family to enjoy the open floor plan. Rental appraisal of \$350pw. Fully finished home - make the most of the stamp duty savings while you can.