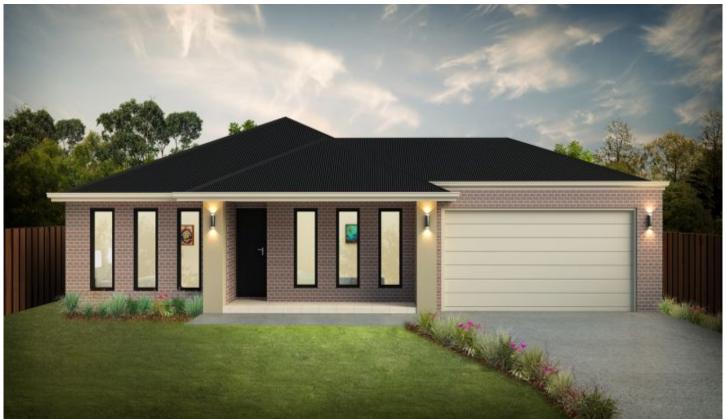

## 426 Wilson Street Canadian VIC

Ideal for the first home buyer, investor or family is this versatile brand new four bedroom brick veneer home built by Ballarat Construction Management and ideally located close to CBD, schools, university and easy access to Geelong and Melbourne. The master bedroom has a generous walk-in robe and ensuite, the other three bedrooms have been fitted with built-in robes. The home is positioned on a block of approximately 432sqm which will be fully landscaped upon completion. There are luxury features such as a walk-in pantry, ceramic floor tiles to major living areas, central heating and a double lock-up garage with direct access to the home and plenty of room for the whole family to enjoy the open floor plan. Rental appraisal of \$350pw. Fully finished home - make the most of the stamp duty savings while you can.

4 🚐 2 🚍 2 🚍

**Price** : \$ 338,000 **Land Size** : 432 sqm

**View**: https://www.doepels.com.au/sale/vic/ballara

t-western-district/canadian/residential/house

/6187666

Leigh Hutchinson 03 5331 2000

lan Moyle 03 5331 2000