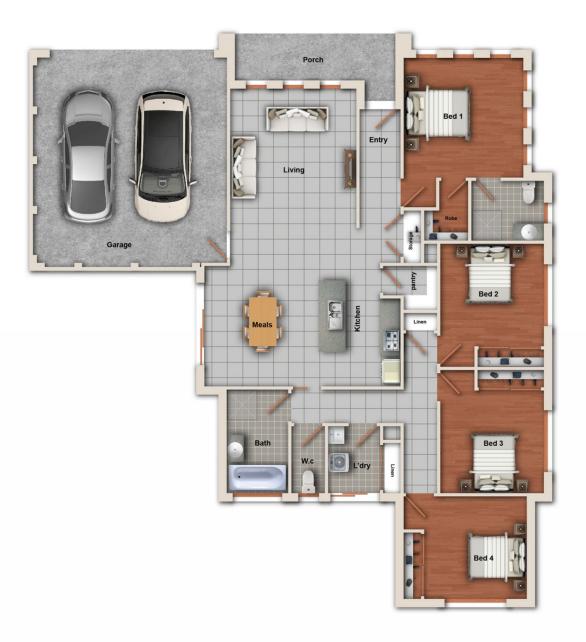

## 426 Wilson Street Canadian VIC

Ideal for the first home buyer, investor or family is this versatile brand new four bedroom brick veneer home built by Ballarat Construction Management and ideally located close to CBD, schools, university and easy access to Geelong and Melbourne. The master bedroom has a generous walk-in robe and ensuite, the other three bedrooms have been fitted with built-in robes. The home is positioned on a block of approximately 432sqm which will be fully landscaped upon completion. There are luxury features such as a walk-in pantry, ceramic floor tiles to major living areas, central heating and a double lock-up garage with direct access to the home and plenty of room for the whole family to enjoy the open floor plan. Rental appraisal of \$350pw. Fully finished home - make the most of the stamp duty savings while you can.

Lot 6 Wilson Street Project Ground Floor Plan