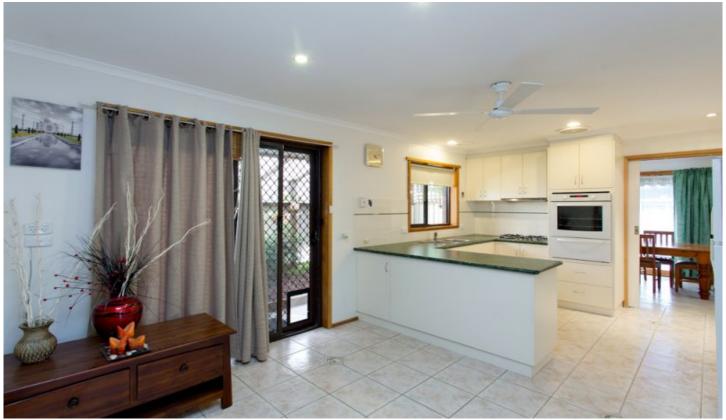

## 9 Regency Drive Mount Clear VIC

Extremely neat and tidy three bedroom brick veneer home in desirable location and just moments to shops, schools and public transport. Comfortable, natural light filled and well located offering a versatile floor plan with a separate spacious lounge area, dining room and large meals area. Well-appointed kitchen with gas wall oven, gas cook top, range-hood and loads of cupboard space. Featuring a fully renovated en suite and main bathroom along with new carpets and downlights fitted throughout this home provides quality lifestyle. The pergola area at the rear is a great space for quiet times or to entertain family and friends, this overlooks the established backyard with raised garden beds for gardening all year round. The real bonus to this property is the ample spaces for car parking with a double carport plus a 4 car lined garage which could also offer other possibilities, perfect workshop, man cave, work from home or simply store the toys. All on a block size of