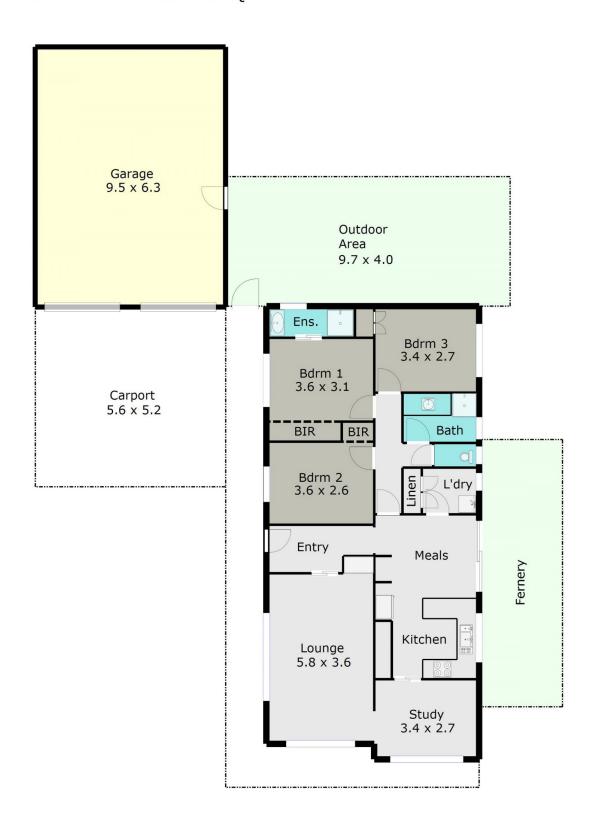

## 9 Regency Drive Mount Clear VIC

Extremely neat and tidy three bedroom brick veneer home in desirable location and just moments to shops, schools and public transport. Comfortable, natural light filled and well located offering a versatile floor plan with a separate spacious lounge area, dining room and large meals area. Well-appointed kitchen with gas wall oven, gas cook top, range-hood and loads of cupboard space. Featuring a fully renovated en suite and main bathroom along with new carpets and downlights fitted throughout this home provides quality lifestyle. The pergola area at the rear is a great space for quiet times or to entertain family and friends, this overlooks the established backyard with raised garden beds for gardening all year round. The real bonus to this property is the ample spaces for car parking with a double carport plus a 4 car lined garage which could also offer other possibilities, perfect workshop, man cave, work from home or simply store the toys. All on a block size of

## TOTAL LIVING AREA: APPROX. 12.3 SQ