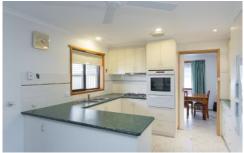

## 9 Regency Drive Mount Clear VIC

Extremely neat and tidy three bedroom brick veneer home in desirable location and just moments to shops, schools and public transport. Comfortable, natural light filled and well located offering a versatile floor plan with a separate spacious lounge area, dining room and large meals area. Well-appointed kitchen with gas wall oven, gas cook top, range-hood and loads of cupboard space. Featuring a fully renovated en suite and main bathroom along with new carpets and downlights fitted throughout this home provides quality lifestyle. The pergola area at the rear is a great space for quiet times or to entertain family and friends, this overlooks the established backyard with raised garden beds for gardening all year round. The real bonus to this property is the ample spaces for car parking with a double carport plus a 4 car lined garage which could also offer other possibilities, perfect workshop, man cave, work from home or simply store the toys. All on a block size of